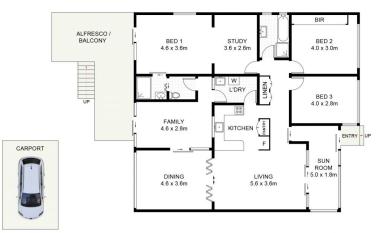

- \* Multiple spacious living areas with A/C
- \* Central kitchen with plenty of cupboards
- \* Good sized bedrooms, one bed with robes
- \* Master bedroom with ensuite + study
- \* Large undercover timber deck with water views
- \* Single carport, secure level grassed yard

- Type : House
- Land Size : 752.5 sqm View : https://www
  - : https://www.jreproperty.com.au/sale/nsw/sut herland/gymea-bay/residential/house/74889 57

Luke Jeffree 02 9540 2222

(NOT SHOWN IN ACTUAL LOCATION / ORIENTATION)