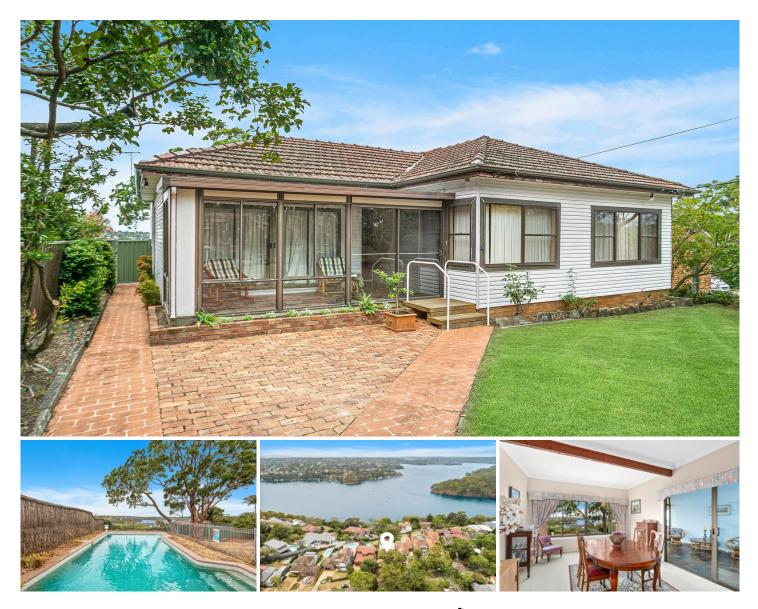

## 10 Coopernook Avenue GYMEA BAY NSW

Occupying a premium 752sqm, sunny block in a quality street, this original home offers exceptional buying into a sought after locale. Displaying a versatile single level floor plan surrounded by generous flat lawns and an inground pool over looking the glistening waters of Gymea Bay. Boasting outstanding potential this home is well placed close to shops, schools and rail.

- \* Multiple spacious living areas with A/C
- \* Central kitchen with plenty of cupboards
- \* Good sized bedrooms, one bed with robes
- \* Master bedroom with ensuite + study
- \* Large undercover timber deck with water views
- \* Single carport, secure level grassed yard

- Type : House
- Land Size : 752.5 sqm View : https://www
  - : https://www.jreproperty.com.au/sale/nsw/sut herland/gymea-bay/residential/house/74889 57

Luke Jeffree 02 9540 2222

(NOT SHOWN IN ACTUAL LOCATION / ORIENTATION)