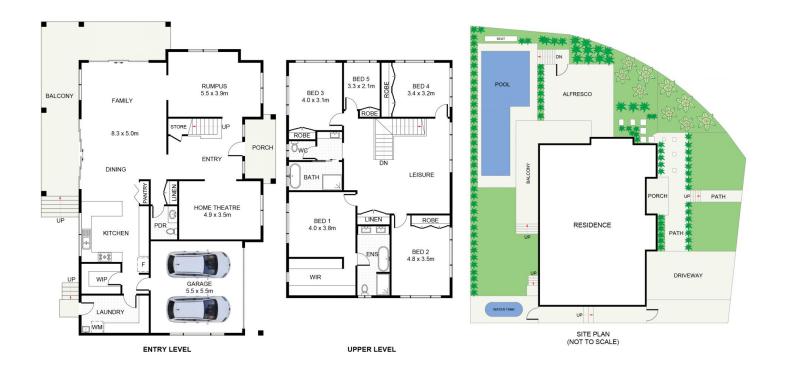

- \* Multiple spacious formal living and casual dining areas
- \* 5 generous bedrooms all with built in wardrobes & ceiling fans
- \* Flawless master bedroom with walk in wardrobe &

For full version visit the website

5 🕮 2 🟪 2 🖨

Type : House Land Size : 632.3 sqm

View : https://www.jreproperty.com.au/sale/nsw/sut

herland/gymea-bay/residential/house/74889

58

Luke Jeffree 02 9540 2222