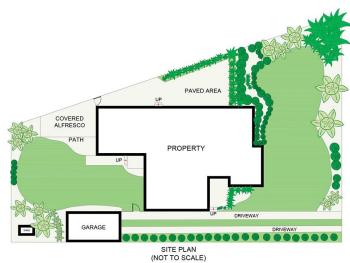

This well-maintained home is in original condition set on 600.7sqm parcel of land and is an ideal opportunity for first home buyers looking to renovate and reap the rewards.

- Spacious light filled living on entry with adjoining dining/additional living area
- Eat-in kitchen overlooking the rear garden with adjacent laundry with ample storage
- Great sized bedrooms with built-ins and fourth bedroom with ensuite and separate access
- Main bathroom has separate shower & bath with separate