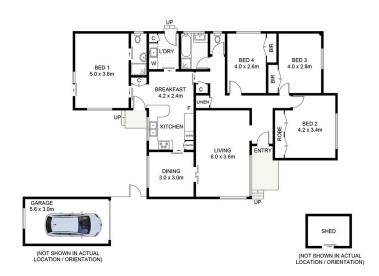

## 36 Johnston Avenue KIRRAWEE NSW

Offering space throughout this north facing single level home provides a versatile floorplan with multiple living areas in a sought-after location and within Kirrawee High School catchment.

This well-maintained home is in original condition set on 600.7sqm parcel of land and is an ideal opportunity for first home buyers looking to renovate and reap the rewards.

- Spacious light filled living on entry with adjoining dining/additional living area
- Eat-in kitchen overlooking the rear garden with adjacent laundry with ample storage
- Great sized bedrooms with built-ins and fourth bedroom with ensuite and separate access
- Main bathroom has separate shower & bath with separate