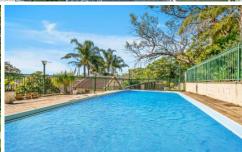

## 70 Edward Street SYLVANIA NSW

- \* Deceased Estate
- \* Original old cottage on huge 1208m2 block on high side of the road with wide 22.25m frontage
- \* Ideally located in quiet tree lined street in sought after Sylvania Heights address
- \* The residence is spacious in design complete with in ground pool
- \* Development potential for duplex or townhouses subject to council approval
- $^{\star}$  22.25m frontage / 18.14m rear x 61.89m right hand boundary / 59.75m left hand boundary