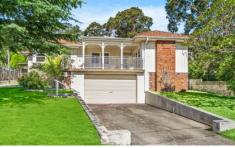

## 70 Edward Street SYLVANIA NSW

- \* Deceased Estate
- \* Original old cottage on huge 1208m2 block on high side of the road with wide 22.25m frontage
- \* Ideally located in quiet tree lined street in sought after Sylvania Heights address
- \* The residence is spacious in design complete with in ground pool
- \* Development potential for duplex or townhouses subject to council approval
- $^{\star}$  22.25m frontage / 18.14m rear x 61.89m right hand boundary / 59.75m left hand boundary