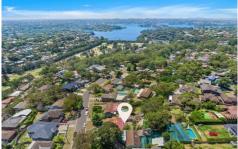

## 70 Edward Street SYLVANIA NSW

- \* Deceased Estate
- \* Original old cottage on huge 1208m2 block on high side of the road with wide 22.25m frontage
- \* Ideally located in quiet tree lined street in sought after Sylvania Heights address
- \* The residence is spacious in design complete with in ground pool
- \* Development potential for duplex or townhouses subject to council approval
- $^{\star}$  22.25m frontage / 18.14m rear x 61.89m right hand boundary / 59.75m left hand boundary