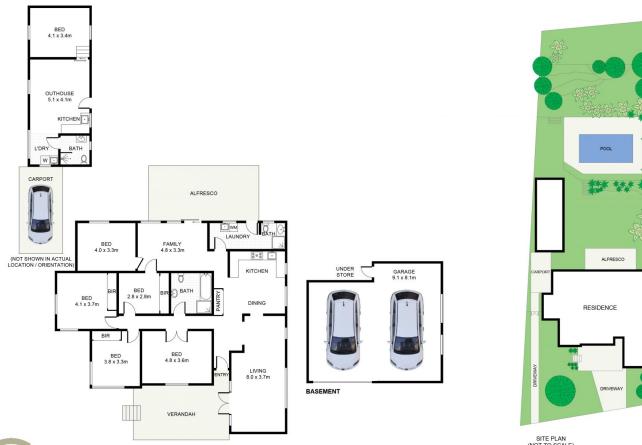

## 70 Edward Street SYLVANIA NSW

- \* Deceased Estate
- \* Original old cottage on huge 1208m2 block on high side of the road with wide 22.25m frontage
- \* Ideally located in quiet tree lined street in sought after Sylvania Heights address
- \* The residence is spacious in design complete with in ground pool
- \* Development potential for duplex or townhouses subject to council approval
- $^{\star}$  22.25m frontage / 18.14m rear x 61.89m right hand boundary / 59.75m left hand boundary

5 📭 2 🔓 2 😭

Type : House Land Size : 1208 sqm

**View**: https://www.jreproperty.com.au/sale/nsw/sut

herland/sylvania/residential/house/7488960