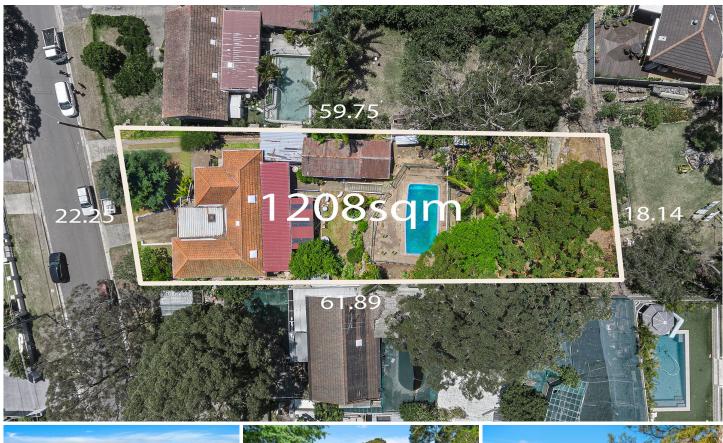

## 70 Edward Street SYLVANIA NSW

- \* Deceased Estate
- \* Original old cottage on huge 1208m2 block on high side of the road with wide 22.25m frontage
- \* Ideally located in quiet tree lined street in sought after Sylvania Heights address
- \* The residence is spacious in design complete with in ground pool
- \* Development potential for duplex or townhouses subject to council approval
- $^{\star}$  22.25m frontage / 18.14m rear x 61.89m right hand boundary / 59.75m left hand boundary