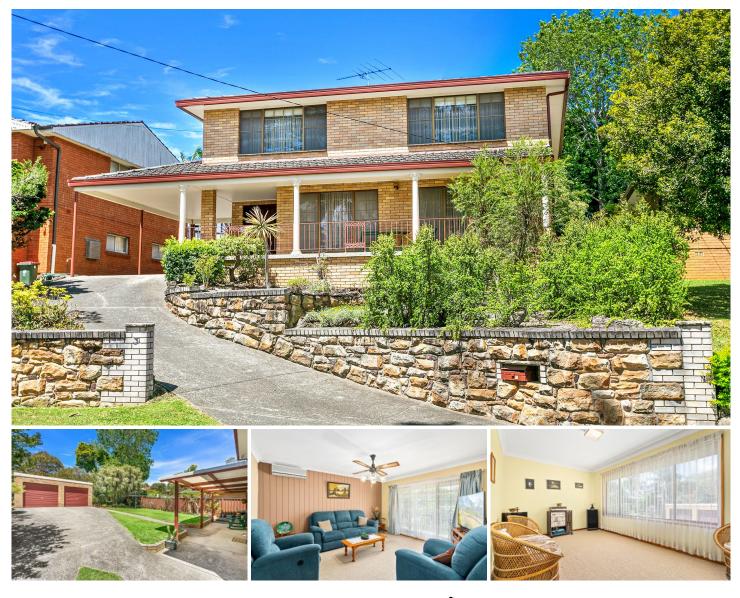

## **3 Kenna Place GYMEA NSW**

Situated in a quiet cul-de-sac location yet an extremely central location resides this solid double brick two-story family home which is now being offered in original condition throughout and presents a wealth of opportunity for the buyer looking to renovate or design their dream home in the future. Walking distance to schools, shops, bus and rail.

- \* Multiple living and dining options/ split A/C
- \* Spacious kitchen with great layout + casual dining
- \* Plenty of bedroom options 5 generous rooms + study
- \* Master bedroom with walk in wardrobe + A/C
- \* Double lock up garage with side drive access
- \* Level sunny grassed backyard + single carport