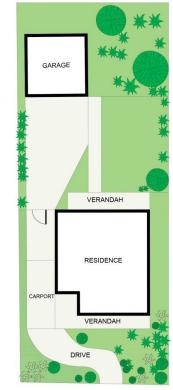

View

Trent Jeffree 02 9540 2222

BED 4.4 x 2.8m BED 3.6 x 3.4m BATH BED 3.0 x 2.9m DN BIR BIR BED 5.0 x 3.6m BED 3.4 x 3.0m

SITE PLAN (NOT TO SCALE)

GROUND FLOOR

FIRST FLOOR

Kenna Place, Gymea DISCLAIMER: PLANS SHOWN ARE FOR PRESENTATION PURPOSES AND ARE NOT PART OF ANY LEGAL DOCUMENT. ALL MEASUREMENTS AND FIGURES ARE APPROXIMATE.