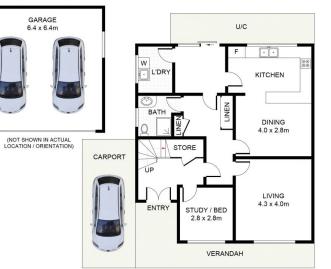

View

Trent Jeffree 02 9540 2222

BED 4.4 x 2.8m BED 3.6 x 3.4m BATH BED 3.0 x 2.9m DN BIR BIR BED 5.0 x 3.6m BED 3.4 x 3.0m

SITE PLAN (NOT TO SCALE)

GROUND FLOOR

FIRST FLOOR

Kenna Place, Gymea DISCLAIMER: PLANS SHOWN ARE FOR PRESENTATION PURPOSES AND ARE NOT PART OF ANY LEGAL DOCUMENT. ALL MEASUREMENTS AND FIGURES ARE APPROXIMATE.