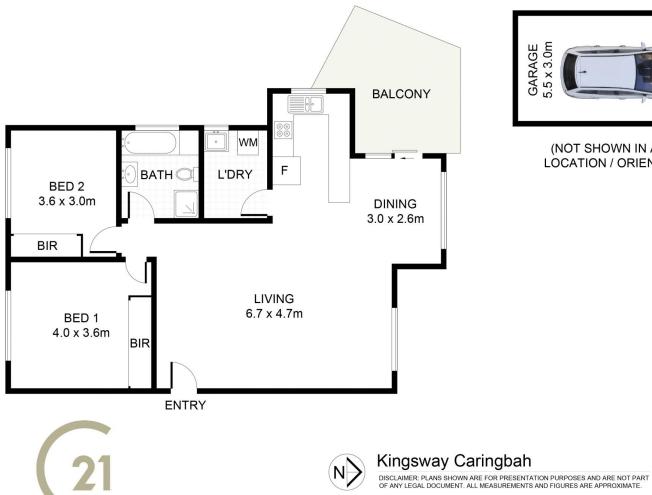

- \* Spacious open plan living with plenty of natural light
- \* North facing covered balcony with garden surrounds
- Kitchen with adjoining dining area that leads to balcony
- \* Well sized bedrooms, both with built in wardrobes
- \* Single lock up garage in basement and security intercom
- Unit size 95m2 + Garage 16m2 = Total 111m2 \*
- Strata \$681.75pq / Council \$340 pq

## 2 🛤 1 🚰 1 🚘

Type Building Size : 12 sqm

: Apartment

ent/7488962

View

: https://www.jreproperty.com.au/sale/nsw /sutherland/caringbah/residential/apartm

Luke Jeffree 02 9540 2222

(NOT SHOWN IN ACTUAL LOCATION / ORIENTATION)