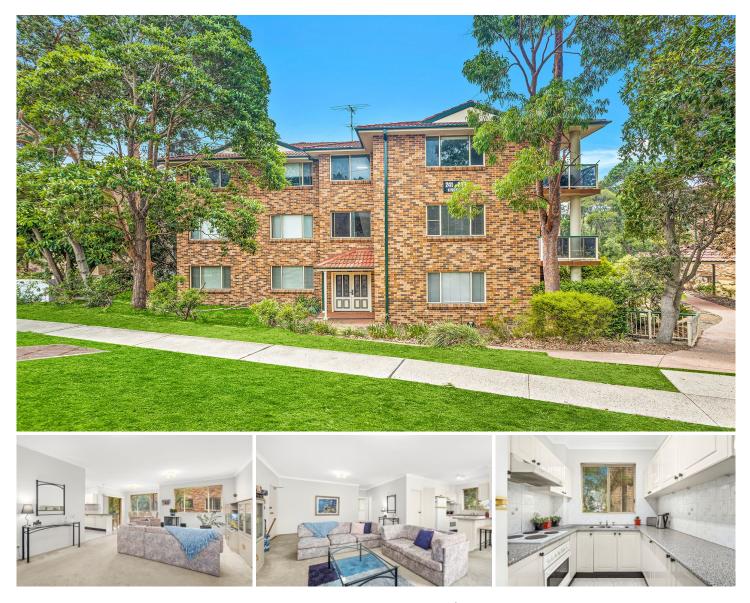

## 2/241-245 Kingsway CARINGBAH NSW

Conveniently located this well-proportioned ground floor apartment presents a perfect choice for the first home buyers, downsizer or investor.

Light filled interiors throughout and benefiting from a Northerly and leafy aspect, this apartment is a short walk to Woolooware Golf Club and has buses at your door.

- \* Spacious open plan living with plenty of natural light
- \* North facing covered balcony with garden surrounds
- Kitchen with adjoining dining area that leads to balcony
- \* Well sized bedrooms, both with built in wardrobes
- \* Single lock up garage in basement and security intercom
- Unit size 95m2 + Garage 16m2 = Total 111m2 \*
- Strata \$681.75pq / Council \$340 pq