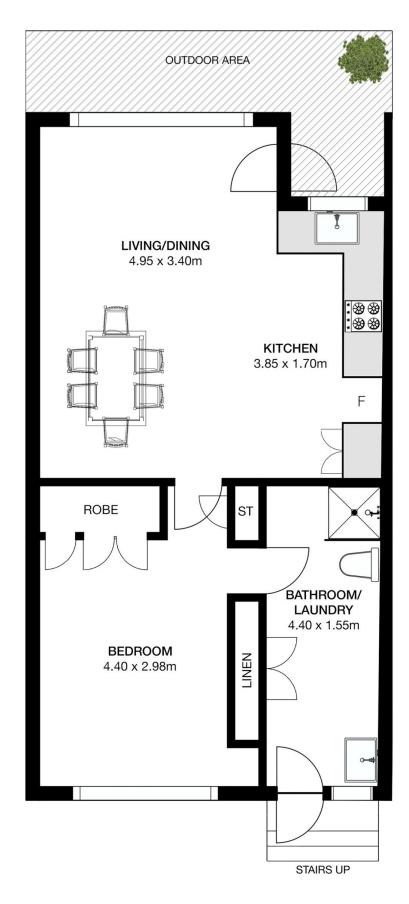

## 28/29-33 Corella Road KIRRAWEE NSW

Completely renovated throughout this 1 bedroom villa is quietly positioned in an over 60's complex and provides light filled interiors across the open floorplan.

This property is ideal for the buyer looking to downsize to a low maintenance single level with nothing to spend and just move in and relax.

Located in a whisper quiet family friendly street, walking distance to both Kirrawee and Gymea Village.

- \* Completely renovated throughout with Plantation shutters
- \* Light filled open plan living area and kitchen
- \* Modern bathroom and laundry flowing to external clothesline
- \* Unallocated parking area available and street parking
- \* Split system air conditioning and pet friendly complex

1 🛌 1 🖺

Type : Villa Building Size : 10 sqm

View : https://w

: https://www.jreproperty.com.au/sale/nsw/sutherland/kirrawee/residential/villa/748

8964

Trent Jeffree 02 9540 2222

For full version visit the website