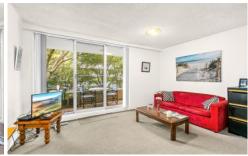

- \* Spacious living & dining area
- \* Private balcony with garden outlook
- \* Generous bedroom with built in wardrobe
- \* Neat bathroom with internal laundry facilities
- \* Walk to local shops, caf?'s, train station
- \* Currently rented for \$1,629.46 per month
- \* Strata \$528.80 per quarter
- \* Size 17sqm garage + 55sqm internal total 72sqm