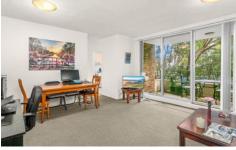

- \* Spacious living & dining area
- \* Private balcony with garden outlook
- \* Generous bedroom with built in wardrobe
- \* Neat bathroom with internal laundry facilities
- \* Walk to local shops, caf?'s, train station
- \* Currently rented for \$1,629.46 per month
- \* Strata \$528.80 per quarter
- \* Size 17sqm garage + 55sqm internal total 72sqm