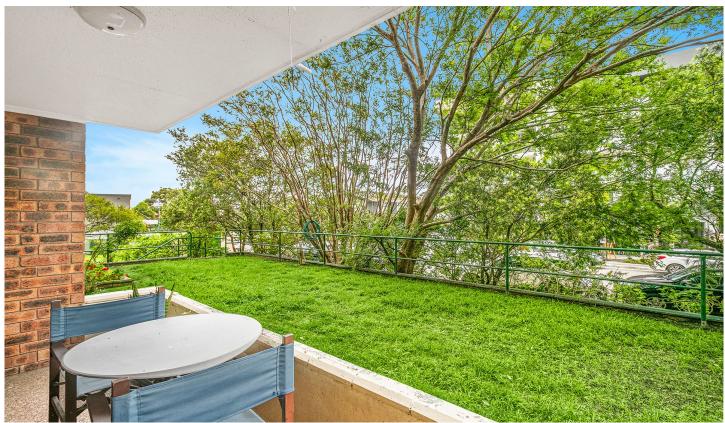

- \* Spacious living & dining area
- \* Private balcony with garden outlook
- \* Generous bedroom with built in wardrobe
- \* Neat bathroom with internal laundry facilities
- \* Walk to local shops, caf?'s, train station
- \* Currently rented for \$1,629.46 per month
- \* Strata \$528.80 per quarter
- \* Size 17sqm garage + 55sqm internal total 72sqm