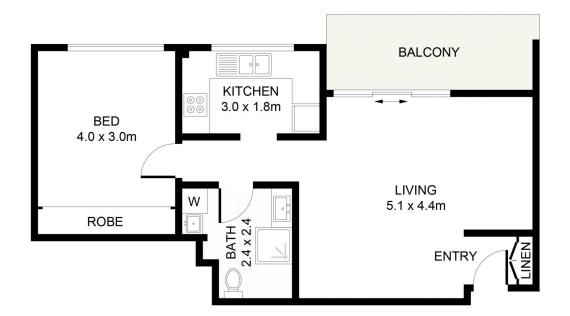

## 17/1-9 Warburton Street GYMEA NSW

Situated in a perfect location to enjoy an easy lifestyle, this apartment enjoys an elevated ground floor location with a garden outlook. The property is ideally suited to both first home owners and investors.

- \* Spacious living & dining area
- \* Private balcony with garden outlook
- \* Generous bedroom with built in wardrobe
- \* Neat bathroom with internal laundry facilities
- \* Walk to local shops, caf?'s, train station
- \* Currently rented for \$1,629.46 per month
- \* Strata \$528.80 per quarter
- \* Size 17sqm garage + 55sqm internal total 72sqm