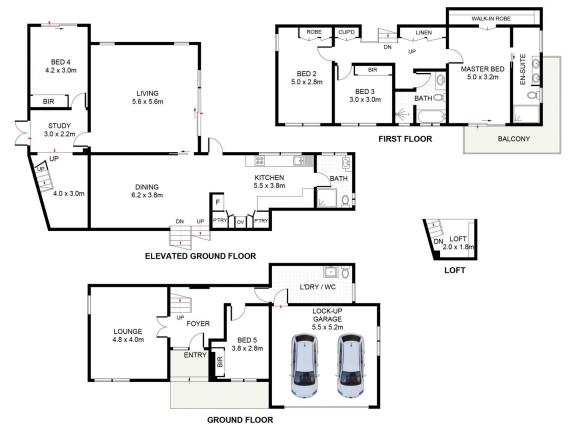

## 22 Darryl Place GYMEA BAY NSW

Enjoying a tranquil natural setting with lush bushland surrounds, this family home embraces its calm peaceful environment and is designed for an easy-care lifestyle.

Providing a spacious floor plan over two levels and situated on 556.4sqm parcel of land this family haven offers a low maintenance outdoor area that can be enjoyed all year round with a covered paved outdoor area surrounded by established trees and manicured gardens providing a private oasis to relax and unwind.

## 22 Darryl Place, Gymea Bay

DISCLAIMER: PLANS SHOWN ARE FOR PRESENTATION PURPOSES AND ARE NOT PART OF ANY LEGAL DOCUMENT. ALL MEASUREMENTS AND FIGURES ARE APPROXIMATE.