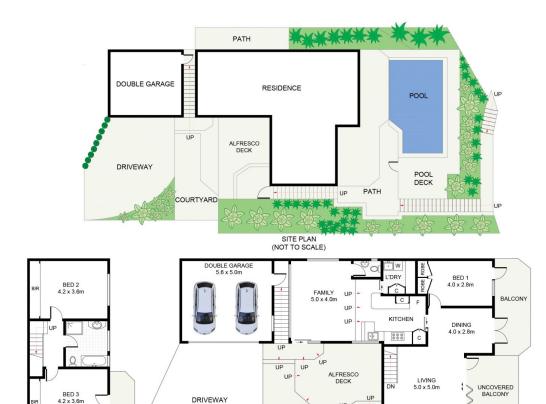

## 3 🛺 1 🔓 2 🗬

Type : House Land Size : 645 sqm

View : https://www.jreproperty.com.au/sale/nsw/sut

herland/gymea-bay/residential/house/74889

67

Luke Jeffree 02 9540 2222

LOWER LEVEL

ENTRY LEVEL

COURTYARD

## Huskisson Street, Gymea Bay

DISCLAIMER: PLANS SHOWN ARE FOR PRESENTATION PURPOSES AND ARE NOT PART OF ANY LEGAL DOCUMENT. ALL MEASUREMENTS AND FIGURES ARE APPROXIMATE.