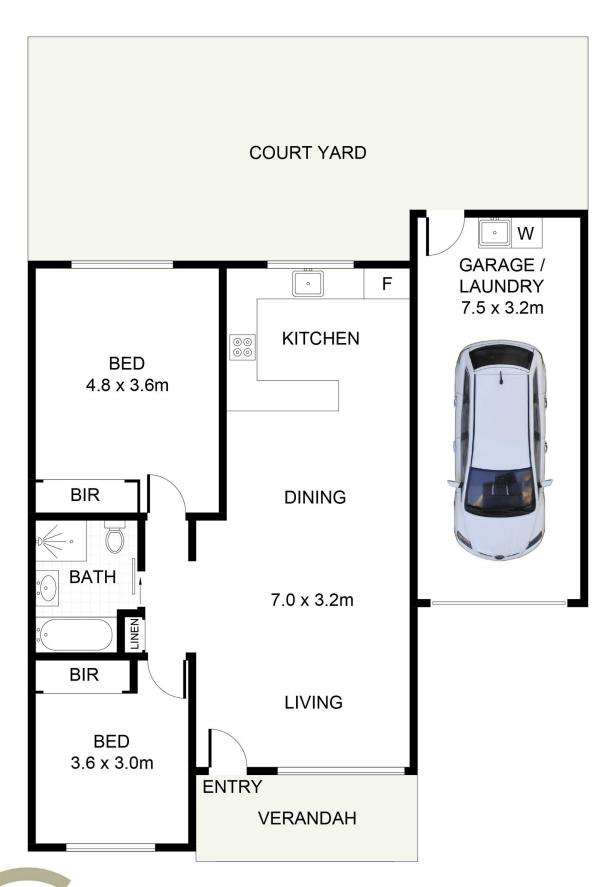

## 7/18-20 Nullaburra Road CARINGBAH NSW

Exceptionally proportioned and neatly presented throughout whilst boasting a substantial floorplan with light filled and open plan living areas. Providing an easy-care low maintenance lifestyle with a private sunny paved courtyard surrounded by established gardens in a well maintained strata complex. Conveniently located in a quiet street close to the bus stop, local shops, golf course & schools.

- \* Expansive lounge and dining areas
- \* Open plan kitchen with ample storage
- \* 2 generous bedrooms, both with wardrobes
- \* Spacious private & sunny courtyard
- \* Single lock up garage with internal access
- \* Ducted air conditioning throughout