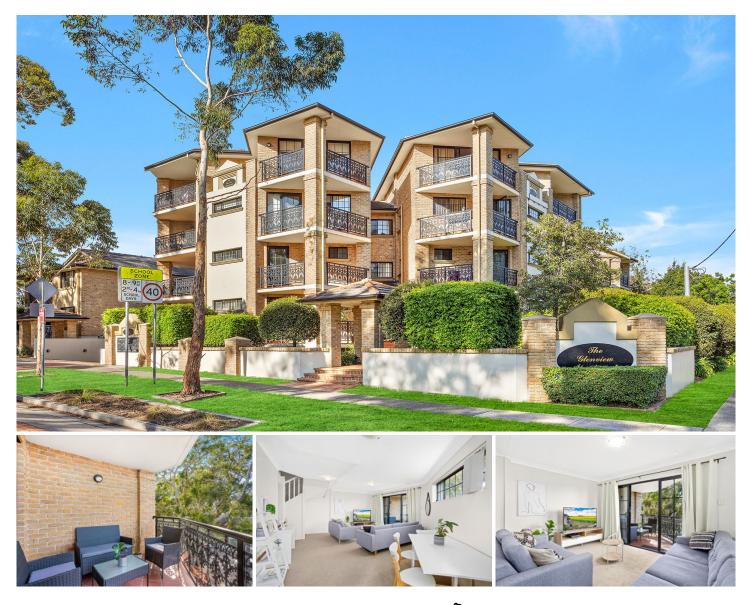

## 18/725 Kingsway GYMEA NSW

Occupying a prime top floor position to the rear of the "Glenview Apartments', this substantial townhouse style apartment offers light filled areas and displays an interesting design. Comfort and unrivalled convenience whilst being immersed in leafy surrounds with distant city and water views, it promises easy everyday living and entertaining and a perfect base or investment opportunity in a sought after locale.

- \* Light filled and open plan living & dining areas
- \* 3 x private alfresco areas, with distant views
- \* Timber kitchen with stainless appliances
- \* 2 beds both with BIR's, main with balcony, neat bathroom
- \* Internal laundry with 2nd W.C, security complex
- \* Tandem garaging, short stroll Gymea village, rail &