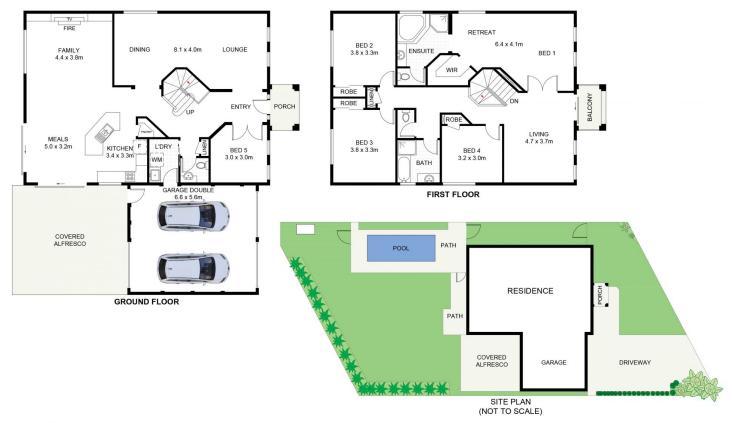

- \* Open flowing floor plan with multiple lounge areas and a gas fireplace
- \* Expansive master suite with private ensuite and walk-in robe
- \* 4 double sized bedrooms, with built in wardrobes + home office

5 2 2 2

Type : House Land Size : 571.8 sqm

View: https://www.jreproperty.com.au/sale/nsw/sut herland/menai/residential/house/7488971

**Trent Jeffree** 02 9540 2222

For full version visit the website