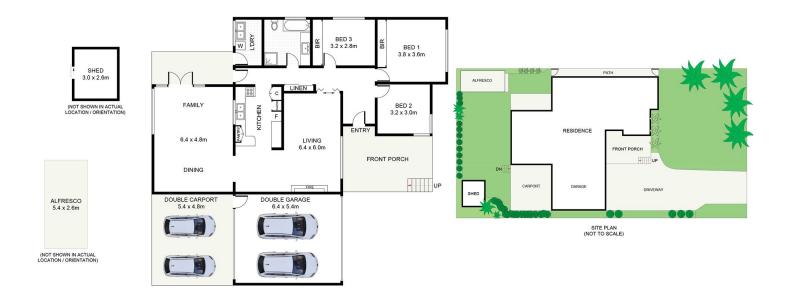

## 20 Bondell Avenue GYMEA NSW

This impressive cottage has been well maintained throughout and proudly rests on a near level North facing block and within a tightly held dress circle location.

Providing light filled spacious interiors throughout this family home also boasts a sunny child friendly yard complete with gazebo to be enjoyed all year round surrounded by established trees and gardens.

Positioned in a quiet tree lined street and within easy walking distance to Gymea Village, Parklands and Public Transport.

- \* Spacious foyer upon entry leading to a front living area
- \* Large combined dining and family room overlooking rear