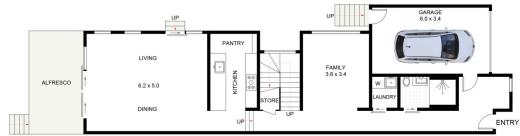

4 🕮 3 🟪 1 🚘

Land Size: 332 sqm

View: https://www.jreproperty.com.au/sale/nsw/sut

herland/gymea/residential/semi-detached/7

488973

Luke Jeffree 02 9540 2222

**UPPER LEVEL** 

ENTRY LEVEL