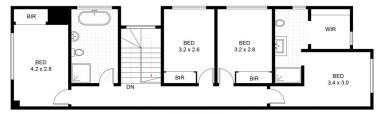

4 🕮 3 🟪 1 🚘

Land Size: 332 sqm

View: https://www.jreproperty.com.au/sale/nsw/sut

herland/gymea/residential/semi-detached/7

488973

Luke Jeffree 02 9540 2222

**UPPER LEVEL** 

ENTRY LEVEL