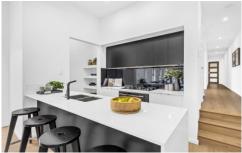

- \* Generous and light filled open plan living flowing to spacious alfresco areas
- \* Gourmet stone kitchen with gas stove top & butlers pantry with plumbing for fridge
- \* Elegant master bedroom, fully tiled ensuite and walk in wardrobe
- \* Spacious subsequent bedrooms with built-in wardrobes,