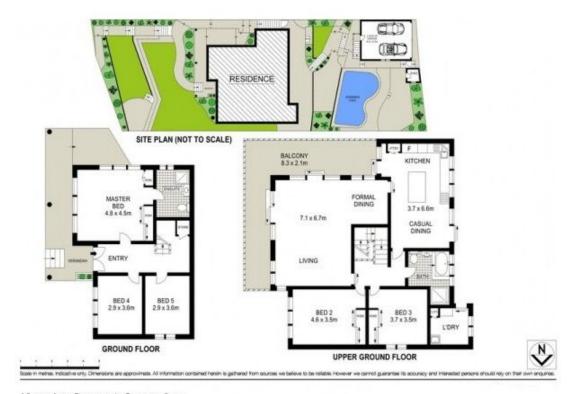

## 13 Marina Crescent GYMEA BAY NSW

Situated in a quiet highly sought-after Gymea Bay locale and boasting magnificent water views this family residence is sure to tick the boxes!

Providing spacious light filled interiors throughout this family haven will suit a growing family looking for space with a functional floor plan with bedrooms and amenities on both levels.

Nothing to do but move in and enjoy the views and outdoors areas with manicured lawns and established gardens and inground pool with entertaining area

- \* 3 Spacious bedrooms on entry, master with ensuite and a further 2 bedrooms on the second level
- \* Large living and dining with balcony all enjoying the stunning water views