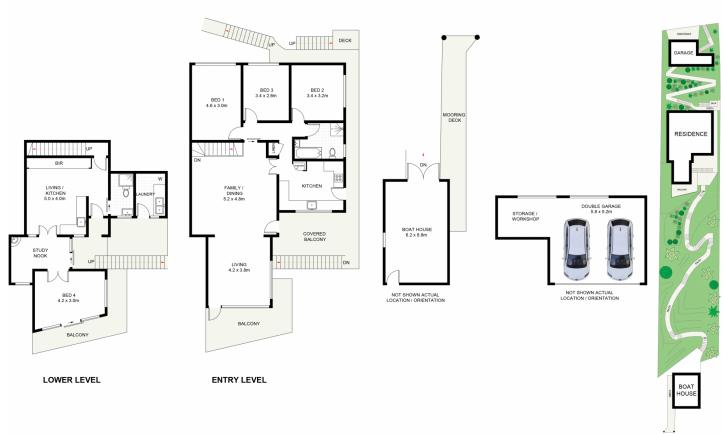

## 158 Ellesmere Road GYMEA BAY NSW

Original home with stunning water views overlooking the large block of approximately 750 square meters right down to the waters edge which hosts a magnificent sandstone boat shed with jetty.

The home is set over two levels with kitchen and living areas, 3 bedrooms and bathroom on the upper level enjoying water views and separate living options with living, kitchenette, bedroom and bath on the lower level

If you're looking for a waterfront property with immense potential to renovate and reap the rewards then look no further

- \* Original 70's condition throughout over 2 levels
- \* Separate accommodation on lower level or easily convert