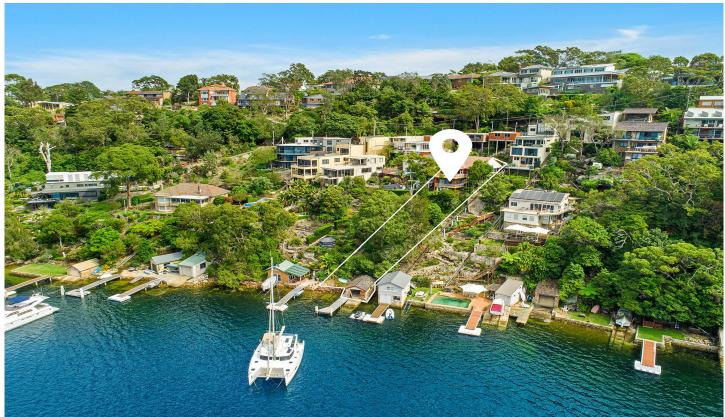

## 158 Ellesmere Road GYMEA BAY NSW

Original home with stunning water views overlooking the large block of approximately 750 square meters right down to the waters edge which hosts a magnificent sandstone boat shed with jetty.

If you're looking for a waterfront property with immense potential to renovate and reap the rewards then look no further

- \* Original 70's condition throughout over 2 levels
- \* Separate accommodation on lower level or easily convert