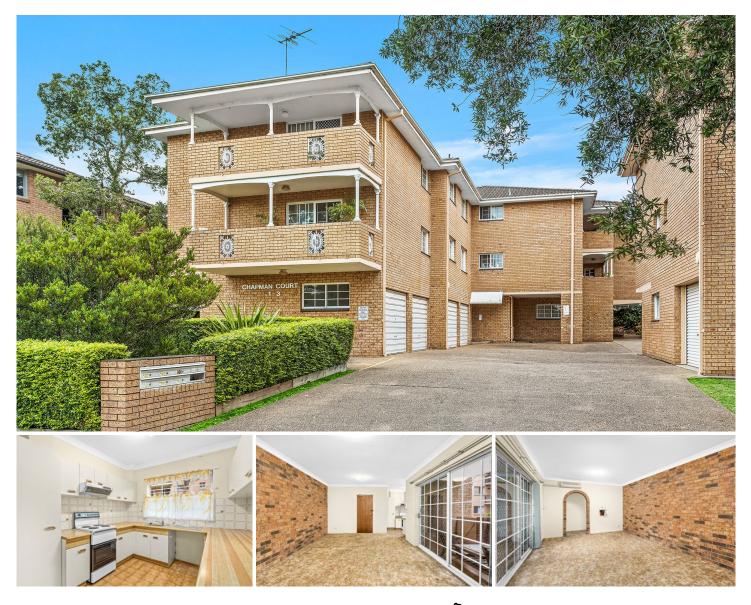

## 7/1-3 Chapman Street GYMEA NSW

Looking to invest or make your first real estate purchase then look no further than this super affordable ground floor unit. Positioned in a convenient location literally only minutes walk to everything that popular Gymea Village has to offer. Complete with balcony & lock up garage you will find it hard to find better value.

- \* Positioned ground floor location, easy access
- \* Generous bedroom with built in wardrobe
- \* Internal laundry, private balcony
- \* Well maintained security building strata complex
- \* Walking distance to Gymea Village & transport
- \* Floor 63m2 + Garage 17m2 = Total 80m2
- Strata levies \$647.54 per quarter