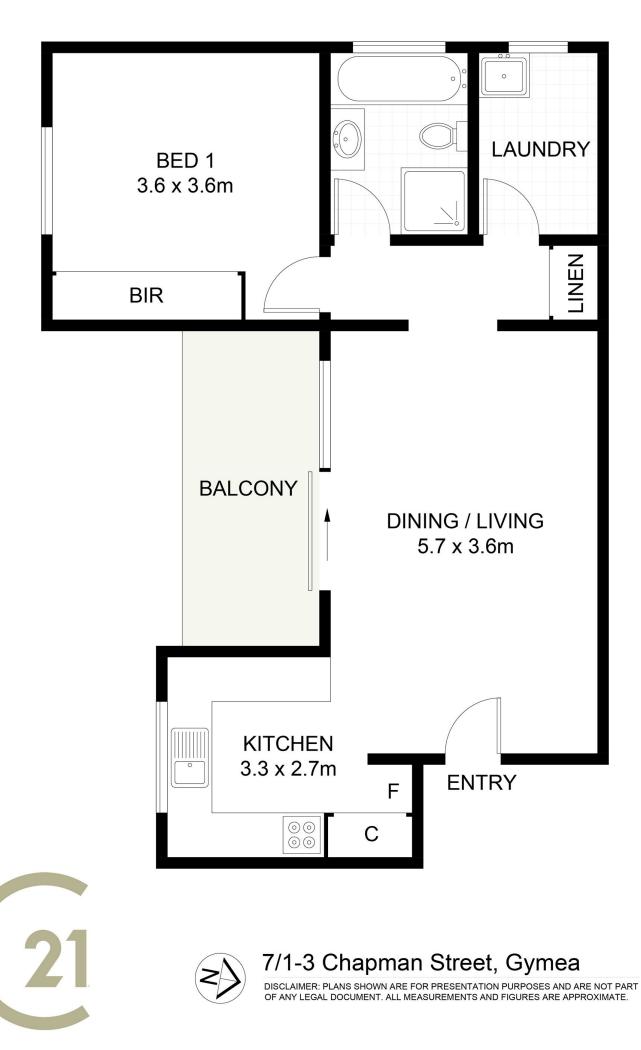

- \* Positioned ground floor location, easy access
- \* Generous bedroom with built in wardrobe
- \* Internal laundry, private balcony
- \* Well maintained security building strata complex
- \* Walking distance to Gymea Village & transport
- \* Floor 63m2 + Garage 17m2 = Total 80m2
- Strata levies \$647.54 per quarter