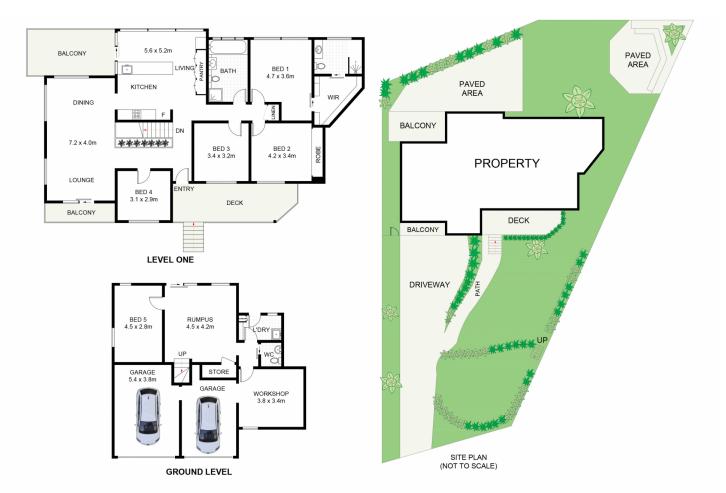

## 18 Noyana Avenue GRAYS POINT NSW

Nestled in amongst the private & serene setting of Grays Point in a tightly held Cul-de-sac location we have on offer this immaculately presented solid double storey family home. Families of all sizes will love this 5 bedroom home like it was built for them. Boasting very generous upstairs and downstairs living zones which encapsulate the leafy vistas and amazing views of the National Park and Port Hacking river. Completed with a recently updated kitchen, a lush backyard and double lock up garage with a massive oversized workshop perfect for tradesman or home handyman.

## 18 Noyana Avenue, Grays Point DISCLAIMER: PLANS SHOWN ARE FOR PRESENTATION PURPOSES AND ARE NOT PART OF ANY LEGAL DOCUMENT. ALL MEASUREMENTS AND FIGURES ARE APPROXIMATE.