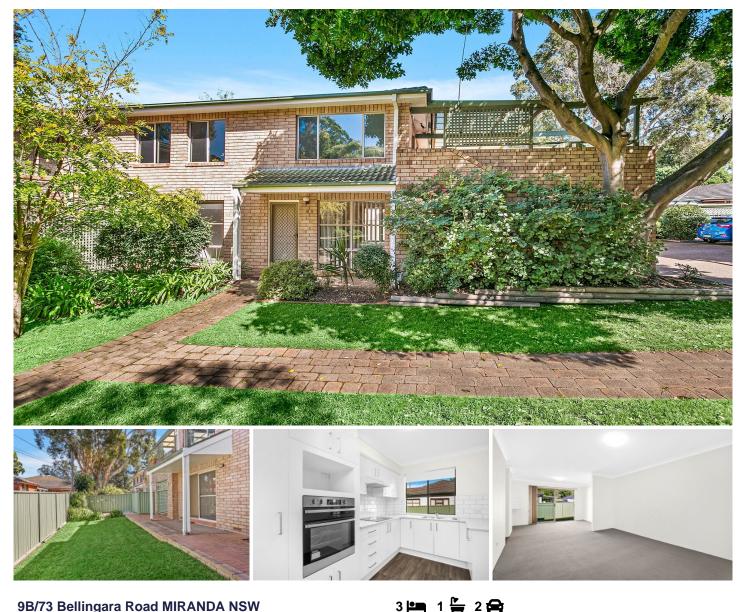

## 9B/73 Bellingara Road MIRANDA NSW

Recently renovated 3 bedroom garden villa featuring sun drenched interiors & a practical open floorplan. This spacious home will impress with its combined living and dining areas that flow out to a huge outdoor paved & grassed private courtyard. This single level villa is suitable for downsizers, savvy investors or young families.

Close to all amenities including Southgate Sylvania and Sylvania High School.

\* 3 generous bedrooms, 2 with built in wardrobes

- \* Brand new polyurethane kitchen with stone benchtop and new appliances
- \* New LED lights throughout
- \* Separate laundry with potential butler's pantry off kitchen