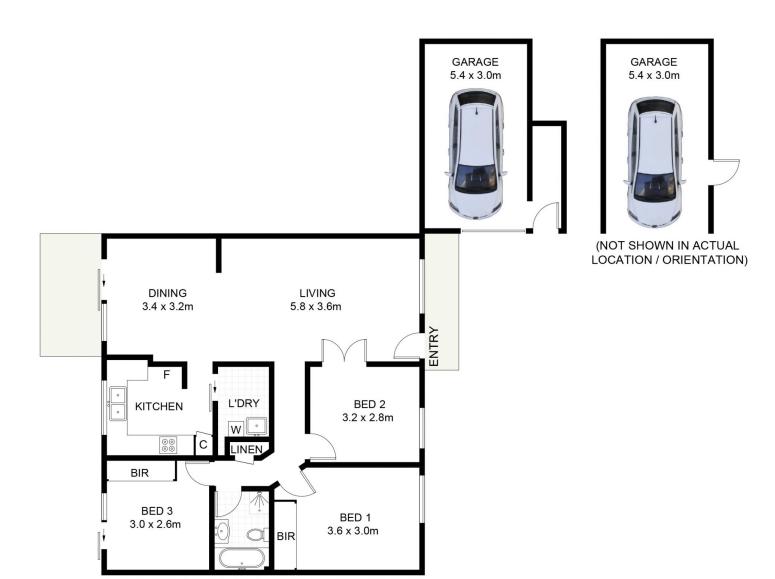

## 9B/73 Bellingara Road MIRANDA NSW

Recently renovated 3 bedroom garden villa featuring sun drenched interiors & a practical open floorplan. This spacious home will impress with its combined living and dining areas that flow out to a huge outdoor paved & grassed private courtyard. This single level villa is suitable for downsizers, savvy investors or young families.

Close to all amenities including Southgate Sylvania and Sylvania High School.

\* 3 generous bedrooms, 2 with built in wardrobes

- \* Brand new polyurethane kitchen with stone benchtop and new appliances
- \* New LED lights throughout
- \* Separate laundry with potential butler's pantry off kitchen