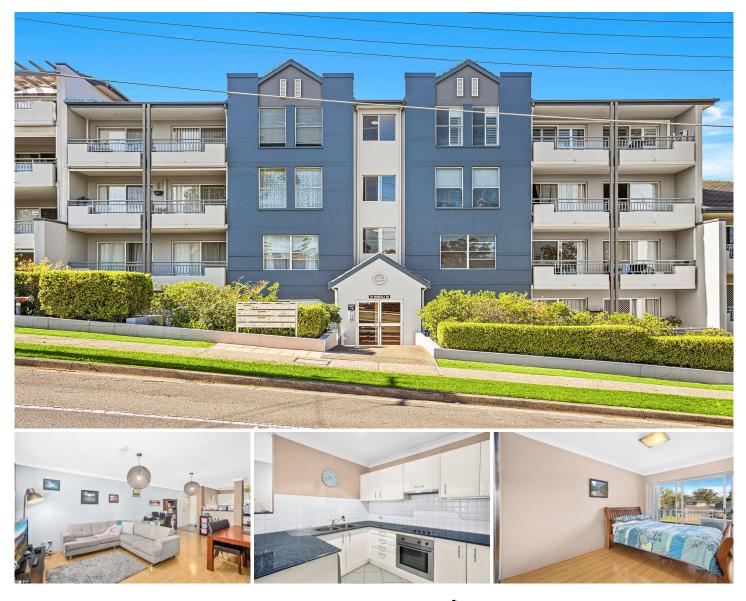

8/36 Wandella Road MIRANDA NSW

Showcasing a modern 1st floor apartment offering a relaxed lifestyle of comfort and convenience displaying generous open plan living areas enhanced an entertaining balcony, spacious kitchen and stylish fixtures and finishes. The ultimate near unbeatable convenience with a short stroll to Westfield, transport & schools.

\* Inviting interiors feature timber floors & split system air con

\* Open plan lounge & dining expands onto west facing balcony

\* Modern kitchen featuring plenty of cupboard storage space

\* Two bedrooms, with built in robes and access to balcony \* Internal laundry with second w.c, ample storage areas

## 2 🎮 1 🚔 1 🚘

**Type** : Apartment

**View :** https://www.jreproperty.com.au/sale/nsw/sutherla nd/miranda/residential/apartment/7488981

Trent Jeffree 02 9540 2222

For full version visit the website

(NOT SHOWN IN ACTUAL LOCATION / ORIENTATION)