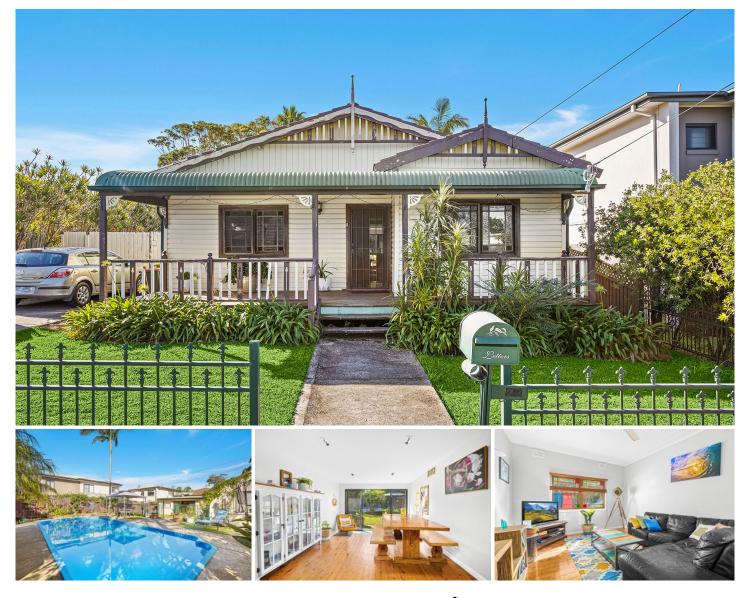

## 23 Clements Parade KIRRAWEE NSW

Offering a neat and spacious floorplan, this single level home provides a great opportunity to further improve and possibly extend to accommodate a growing family.

Accommodation provides sizable living throughout and a teenage retreat or guest accommodation with a garage conversion providing storage and a bedroom with bathroom and kitchenette.

Situated close to Schools, parklands and transport this family retreat boasts a north facing child friendly yard with inground pool, outdoor entertaining area and surrounded by established trees and gardens.

\* Spacious separate living area with adjoining study area

For full version visit the website