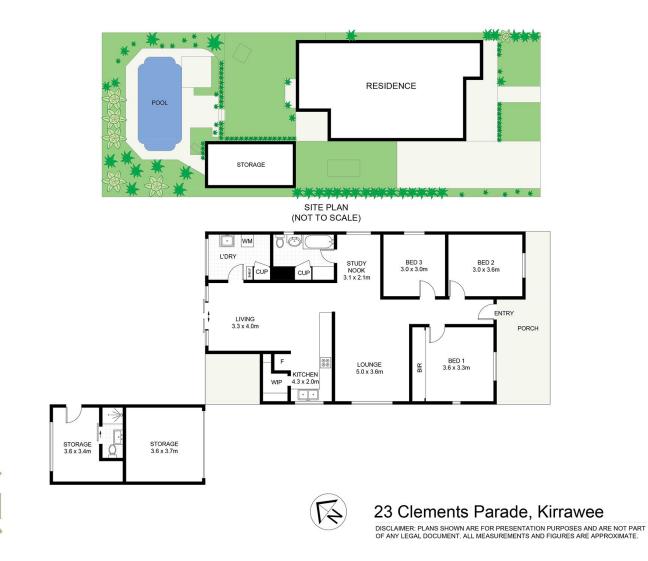

## 23 Clements Parade KIRRAWEE NSW

Offering a neat and spacious floorplan, this single level home provides a great opportunity to further improve and possibly extend to accommodate a growing family.

Accommodation provides sizable living throughout and a teenage retreat or guest accommodation with a garage conversion providing storage and a bedroom with bathroom and kitchenette.

Situated close to Schools, parklands and transport this family retreat boasts a north facing child friendly yard with inground pool, outdoor entertaining area and surrounded by established trees and gardens.

## 3 🎮 1 🏪

- Type : House
- Land Size : 562.8 sqm View : https://www

: https://www.jreproperty.com.au/sale/nsw/sut herland/kirrawee/residential/house/7488982

Trent Jeffree 02 9540 2222