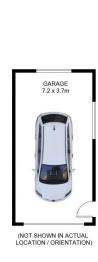

- \* 4 generous bedrooms, neat bathroom
- \* Spacious open plan living area/ split system AC
- \* Ample kitchen, plenty of bench space, d/washer
- \* Undercover timber deck overlooking large fenced yard
- \* External laundry with neat second shower & toilet
- \* Single lock up garage, drive access to backyard

## 16 Bidurgal Avenue, Kirrawee

DISCLAIMER: PLANS SHOWN ARE FOR PRESENTATION PURPOSES AND ARE NOT PART OF ANY LEGAL DOCUMENT. ALL MEASUREMENTS AND FIGURES ARE APPROXIMATE.