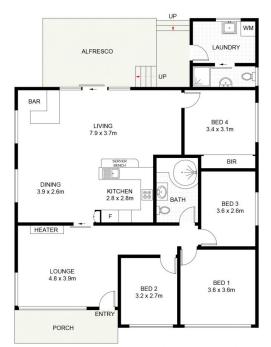

- \* 4 generous bedrooms, neat bathroom
- \* Spacious open plan living area/ split system AC
- \* Ample kitchen, plenty of bench space, d/washer
- \* Undercover timber deck overlooking large fenced yard
- \* External laundry with neat second shower & toilet
- \* Single lock up garage, drive access to backyard

## 16 Bidurgal Avenue, Kirrawee

DISCLAIMER: PLANS SHOWN ARE FOR PRESENTATION PURPOSES AND ARE NOT PART OF ANY LEGAL DOCUMENT. ALL MEASUREMENTS AND FIGURES ARE APPROXIMATE.