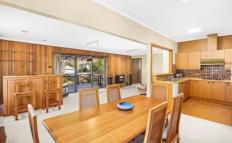

- \* 4 generous bedrooms, neat bathroom
- \* Spacious open plan living area/ split system AC
- \* Ample kitchen, plenty of bench space, d/washer
- \* Undercover timber deck overlooking large fenced yard
- \* External laundry with neat second shower & toilet
- \* Single lock up garage, drive access to backyard