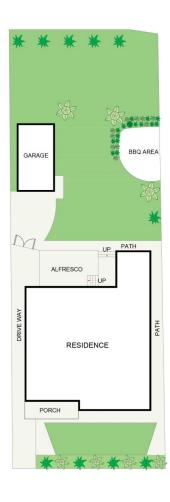

## 16 Bidurgal Avenue KIRRAWEE NSW

Offering immense appeal with an easy single level floor plan, this well-presented cottage style home provides a perfect start for young families looking to break into the housing market. Multiple generous living areas that flow out to a large timber alfresco deck area combines to make this an enticing package enhanced by its location which is just moments to both Kirrawee & Gymea Village.

- \* 4 generous bedrooms, neat bathroom
- \* Spacious open plan living area/ split system AC
- \* Ample kitchen, plenty of bench space, d/washer
- \* Undercover timber deck overlooking large fenced yard
- \* External laundry with neat second shower & toilet
- \* Single lock up garage, drive access to backyard

## 16 Bidurgal Avenue, Kirrawee

DISCLAIMER: PLANS SHOWN ARE FOR PRESENTATION PURPOSES AND ARE NOT PART OF ANY LEGAL DOCUMENT. ALL MEASUREMENTS AND FIGURES ARE APPROXIMATE.