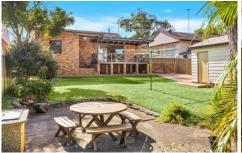

## 16 Bidurgal Avenue KIRRAWEE NSW

Offering immense appeal with an easy single level floor plan, this well-presented cottage style home provides a perfect start for young families looking to break into the housing market. Multiple generous living areas that flow out to a large timber alfresco deck area combines to make this an enticing package enhanced by its location which is just moments to both Kirrawee & Gymea Village.

- \* 4 generous bedrooms, neat bathroom
- \* Spacious open plan living area/ split system AC
- \* Ample kitchen, plenty of bench space, d/washer
- \* Undercover timber deck overlooking large fenced yard
- \* External laundry with neat second shower & toilet
- \* Single lock up garage, drive access to backyard