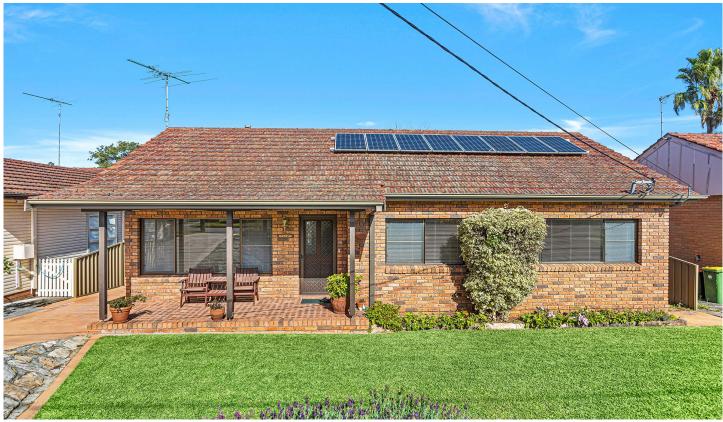

## 16 Bidurgal Avenue KIRRAWEE NSW

Offering immense appeal with an easy single level floor plan, this well-presented cottage style home provides a perfect start for young families looking to break into the housing market. Multiple generous living areas that flow out to a large timber alfresco deck area combines to make this an enticing package enhanced by its location which is just moments to both Kirrawee & Gymea Village.

- \* 4 generous bedrooms, neat bathroom
- \* Spacious open plan living area/ split system AC
- \* Ample kitchen, plenty of bench space, d/washer
- \* Undercover timber deck overlooking large fenced yard
- \* External laundry with neat second shower & toilet
- \* Single lock up garage, drive access to backyard