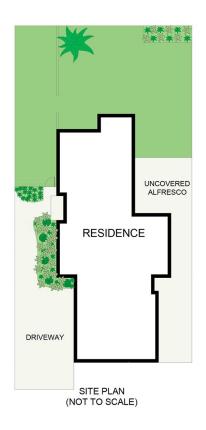

## 19B Waratah Street KIRRAWEE NSW

Situated at the back of a small strata complex and enhanced by its private north facing huge outdoor area which will appeal to families with young children. Its easy-care interior layout is generously proportioned and promises easy everyday living and entertaining and a perfect base or investment opportunity.

## 19B Waratah Street, Kirrawee

DISCLAIMER: PLANS SHOWN ARE FOR PRESENTATION PURPOSES AND ARE NOT PART OF ANY LEGAL DOCUMENT. ALL MEASUREMENTS AND FIGURES ARE APPROXIMATE.