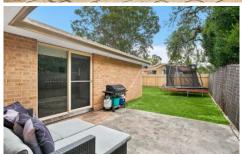

- \* Combined family living and casual dining area
- \* Galley kitchen with plenty of cupboards
- \* 3 large bedrooms all with built in wardrobes
- \* North facing sizable paved & grassed courtyard
- \* Single lock up garage with internal access