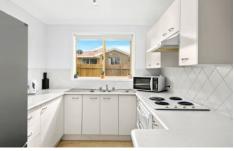

- \* Combined family living and casual dining area
- \* Galley kitchen with plenty of cupboards
- \* 3 large bedrooms all with built in wardrobes
- \* North facing sizable paved & grassed courtyard
- \* Single lock up garage with internal access