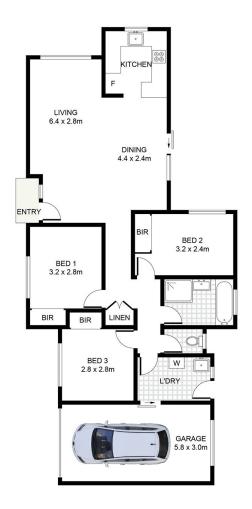

- \* Combined family living and casual dining area
- \* Galley kitchen with plenty of cupboards
- \* 3 large bedrooms all with built in wardrobes
- \* North facing sizable paved & grassed courtyard
- \* Single lock up garage with internal access

## 3 📭 1 🖺 1 🗬

Type : Villa Land Size : 242 sqm

View: https://www.jreproperty.com.au/sale/nsw/sut herland/kirrawee/residential/villa/7488984

**Trent Jeffree** 02 9540 2222

## 19B Waratah Street, Kirrawee

DISCLAIMER: PLANS SHOWN ARE FOR PRESENTATION PURPOSES AND ARE NOT PART OF ANY LEGAL DOCUMENT. ALL MEASUREMENTS AND FIGURES ARE APPROXIMATE.