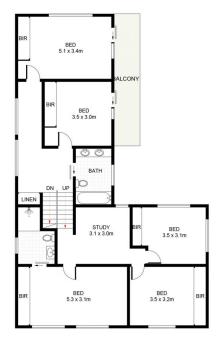

herland/gymea-bay/residential/house/74889

87

Luke Jeffree 02 9540 2222

For full version visit the website

GROUND FLOOR

FIRST FLOOR

## 27 Cudgee Road, Gymea Bay DISCLAIMER: PLANS SHOWN ARE FOR PRESENTATION PURPOSES AND ARE NOT PART OF ANY LEGAL DOCUMENT. ALL MEASUREMENTS AND FIGURES ARE APPROXIMATE.