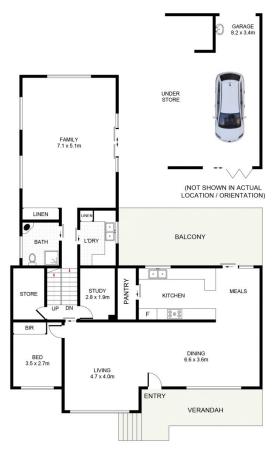

herland/gymea-bay/residential/house/74889

87

Luke Jeffree 02 9540 2222

For full version visit the website

GROUND FLOOR

FIRST FLOOR

## 27 Cudgee Road, Gymea Bay DISCLAIMER: PLANS SHOWN ARE FOR PRESENTATION PURPOSES AND ARE NOT PART OF ANY LEGAL DOCUMENT. ALL MEASUREMENTS AND FIGURES ARE APPROXIMATE.