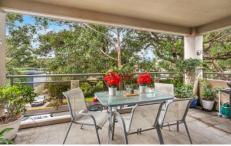

## 12/37-41 Premier Street GYMEA NSW

This beautiful, east facing apartment is located within a quality security building. Just minutes walk to Gymea Village and public transport. A fantastic leafy and sunny outlook from all bedrooms, living areas and kitchen. The open plan living area flows out to a large entertainers balcony. The size of the double auto garage will impress.

- \* Fabulous kitchen with quality appliances & great storage
- \* Open plan lounge/dining flowing out to entertainers balcony
- \* Master bedroom with built in robe, ensuite & balcony
- \* 2nd & 3rd bedrooms are double size with robes
- \* Main bathroom with separate bath & shower
- \* Reverse cycle air-conditioners
- \* First floor with lift & stair access