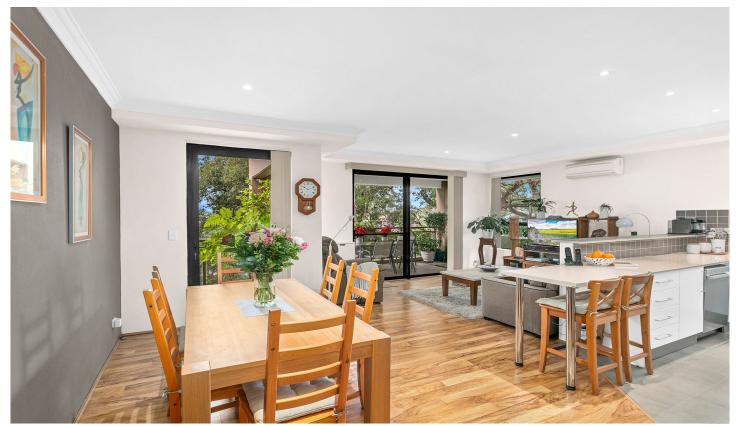

## 12/37-41 Premier Street GYMEA NSW

This beautiful, east facing apartment is located within a quality security building. Just minutes walk to Gymea Village and public transport. A fantastic leafy and sunny outlook from all bedrooms, living areas and kitchen. The open plan living area flows out to a large entertainers balcony. The size of the double auto garage will impress.

- \* Fabulous kitchen with quality appliances & great storage
- \* Open plan lounge/dining flowing out to entertainers balcony
- \* Master bedroom with built in robe, ensuite & balcony
- \* 2nd & 3rd bedrooms are double size with robes
- \* Main bathroom with separate bath & shower
- \* Reverse cycle air-conditioners
- \* First floor with lift & stair access