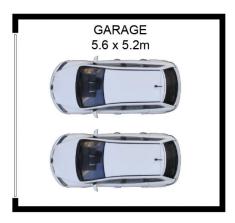

## 12/37-41 Premier Street GYMEA NSW

This beautiful, east facing apartment is located within a quality security building. Just minutes walk to Gymea Village and public transport. A fantastic leafy and sunny outlook from all bedrooms, living areas and kitchen. The open plan living area flows out to a large entertainers balcony. The size of the double auto garage will impress.

## 3 🚐 2 🚝 2 😭

Type : Apartment Land Size : 160 sqm

View : https://www.jreproperty.com.au/sale/nsw/sut

herland/gymea/residential/apartment/74889

Glenda Williams 02 9540 2222

(NOT SHOWN IN ACTUAL LOCATION / ORIENTATION)