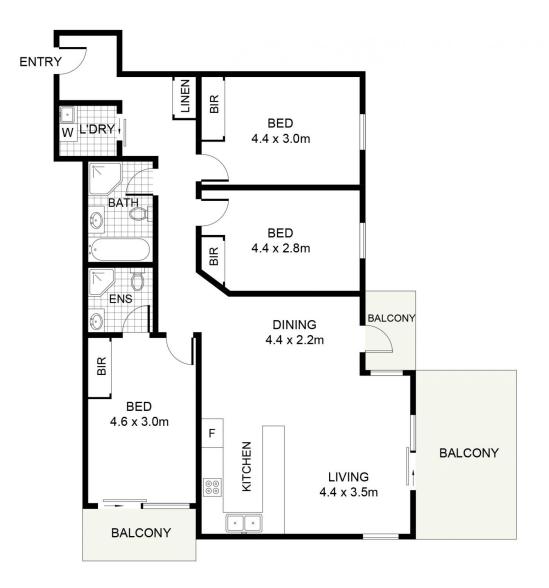

## 12/37-41 Premier Street GYMEA NSW

This beautiful, east facing apartment is located within a quality security building. Just minutes walk to Gymea Village and public transport. A fantastic leafy and sunny outlook from all bedrooms, living areas and kitchen. The open plan living area flows out to a large entertainers balcony. The size of the double auto garage will impress.

- \* Fabulous kitchen with quality appliances & great storage
- \* Open plan lounge/dining flowing out to entertainers balcony
- \* Master bedroom with built in robe, ensuite & balcony
- \* 2nd & 3rd bedrooms are double size with robes
- \* Main bathroom with separate bath & shower
- \* Reverse cycle air-conditioners
- \* First floor with lift & stair access

## Premier Street, Gymea

DISCLAIMER: PLANS SHOWN ARE FOR PRESENTATION PURPOSES AND ARE NOT PART OF ANY LEGAL DOCUMENT. ALL MEASUREMENTS AND FIGURES ARE APPROXIMATE.