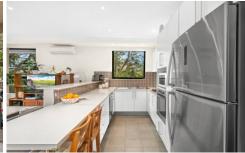

- \* Fabulous kitchen with quality appliances & great storage
- \* Open plan lounge/dining flowing out to entertainers balcony
- \* Master bedroom with built in robe, ensuite & balcony
- \* 2nd & 3rd bedrooms are double size with robes
- \* Main bathroom with separate bath & shower
- \* Reverse cycle air-conditioners
- \* First floor with lift & stair access