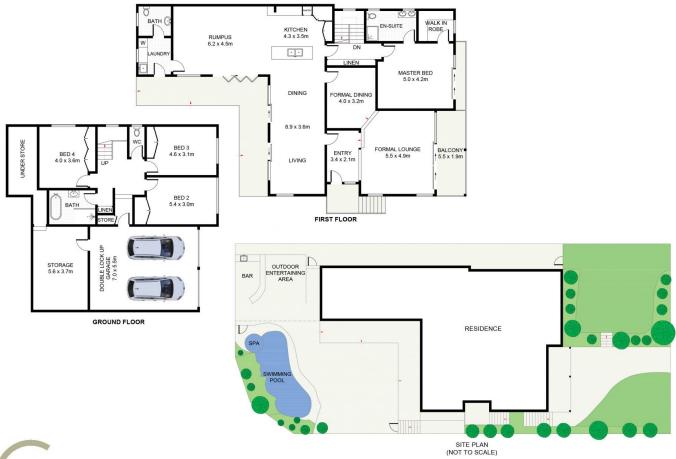

## 35 Naranganah Avenue GYMEA BAY NSW

Proudly positioned with a peaceful and private outlook this immaculate residence boasts encapsulating water views with its elevated setting.

Spaciously set over two generous levels of living and providing formal and informal living spaces this stunning residence is well proportioned throughout and ensures excellent family separation with versatile spaces catering to a variety of needs.

Entertaining will be an absolute pleasure with a quality designer kitchen that seamlessly adjoins the outdoor alfresco area complete with a bar that overlooks the inground pool and spa and surrounded by manicured low maintenance gardens.

## 4 🕒 2 📛 2 🖨

Type : House Land Size : 635.3 sqm

View : https://www.jreproperty.com.au/sale/nsw/sut

herland/gymea-bay/residential/house/74889

Luke Jeffree 02 9540 2222

## 35 Naranganah Avenue, Gymea Bay DISCLAIMER: PLANS SHOWN ARE FOR PRESENTATION PURPOSES AND ARE NOT PART OF ANY LEGAL DOCUMENT. ALL MEASUREMENTS AND FIGURES ARE APPROXIMATE.