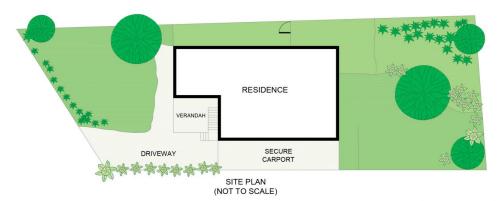

Set on a generous 689.2sqm parcel of land with a sunny rear yard that provides plenty of scope to extend the home or add an outdoor entertaining area.

\* Spacious kitchen with casual living and dining area overlooking the rear yard