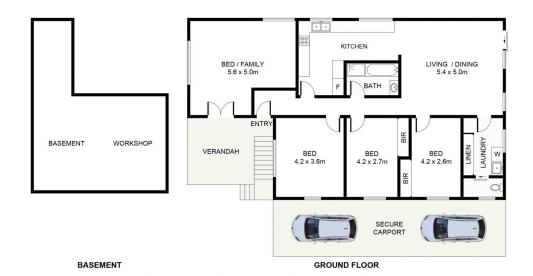

## 39 Ellesmere Road GYMEA BAY NSW

Peacefully positioned near the popular Gymea Baths this loved family home has been well maintained and is offered for the first time in over 45 years.

The floorplan accommodates a spacious kitchen with adjoining dining/casual living overlooking the backyard and an additional living currently used a fourth bedroom at the front.

Set on a generous 689.2sqm parcel of land with a sunny rear yard that provides plenty of scope to extend the home or add an outdoor entertaining area.

\* Spacious kitchen with casual living and dining area overlooking the rear yard