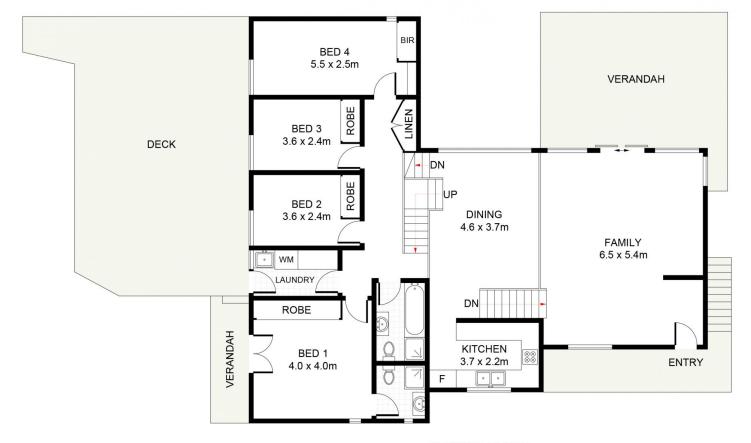

## **GROUND FLOOR**

LOWER GROUND FLOOR

## Hovea Place, Grays Point

DISCLAIMER: PLANS SHOWN ARE FOR PRESENTATION PURPOSES AND ARE NOT PART OF ANY LEGAL DOCUMENT. ALL MEASUREMENTS AND FIGURES ARE APPROXIMATE.