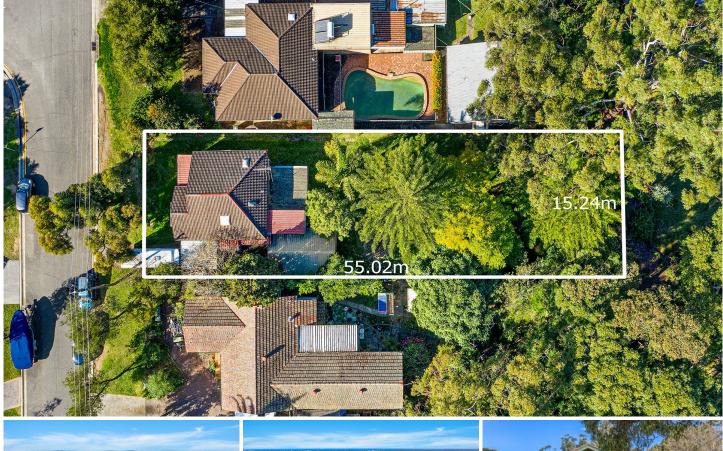

## 34 First Avenue GYMEA BAY NSW

Located in a well sought-after pocket in Gymea Bay, this North facing 2 bedroom cottage is in original condition and rests on a generous 834.7sqm parcel of land.

Situated close to Schools, parks and within close proximity to Gymea Village and public transport makes this an ideal opportunity to renovate, develop and build your dream home.

- 2 bedroom original cottage on sandstone foundations
- Ideal duplex site, dream home or granny flat (STCA)
- Close proximity to Gymea Village, train station, cafes and shops
- Kirrawee High and Gymea Bay public school catchment
- North facing block 834.7sqm

## 2 😕 1 📛 1 🖨

Type : House Land Size : 834.7 sqm

View : https://www.jreproperty.com.au/sale/nsw/sut

herland/gymea-bay/residential/house/74889

Luke Jeffree 02 9540 2222