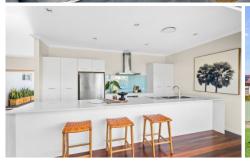

This immaculate four bedroom home can accommodate a growing family and showcases quality finishes throughout with a focal point of the home being a large Caesar kitchen with bi-fold doors opening to rear yard with entertaining areas and overlooking the concrete mineral pool.

- \* Spacious light filled open plan living and dining area leading to the front terrace
- \* Large modern Caesar kitchen with ample storage and

4 🚐 2 🚝 2 😭

Type : House Land Size : 689.2 sqm

**View**: https://www.jreproperty.com.au/sale/nsw/sut herland/gymea/residential/house/7488997