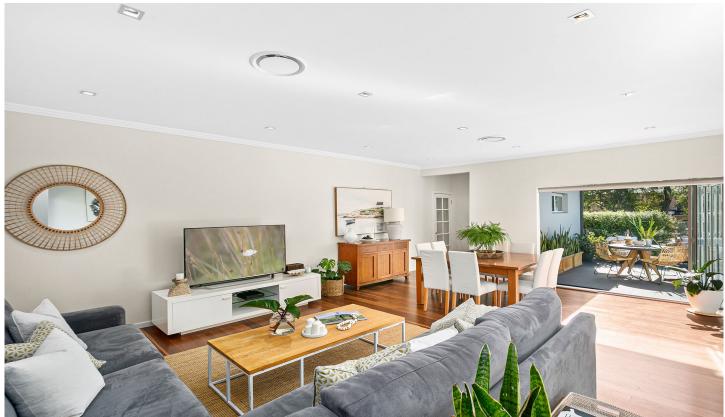

## 2 Karda Place GYMEA NSW

Situated in a quiet cul-de-sac location next door to Karda Place Park, this single level North facing home is designed with family in mind offering multiple indoor and outdoor entertaining options over a contemporary spacious floorplan with light filled interiors.

This immaculate four bedroom home can accommodate a growing family and showcases quality finishes throughout with a focal point of the home being a large Caesar kitchen with bi-fold doors opening to rear yard with entertaining areas and overlooking the concrete mineral pool.

- \* Spacious light filled open plan living and dining area leading to the front terrace
- \* Large modern Caesar kitchen with ample storage and

4 🚐 2 🚝 2 😭

Type : House Land Size : 689.2 sqm

**View**: https://www.jreproperty.com.au/sale/nsw/sut herland/gymea/residential/house/7488997