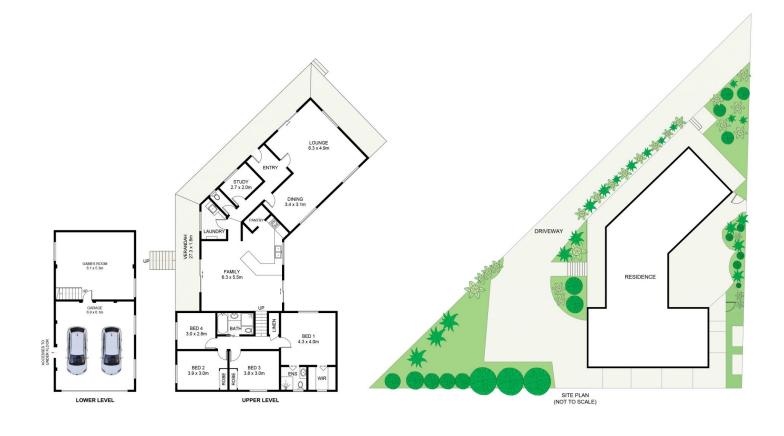

Land Size : 796 sqm View : https://ww

: https://www.jreproperty.com.au/sale/nsw/sut herland/caringbah/residential/house/748899

Glenda Williams 02 9540 2222

Broula Close, Caringbah North DISCLAIMER: PLANS SHOWN ARE FOR PRESENTATION PURPOSES AND ARE NOT PART OF ANY LEGAL DOCUMENT. ALL MEASUREMENTS AND FIGURES ARE APPROXIMATE.