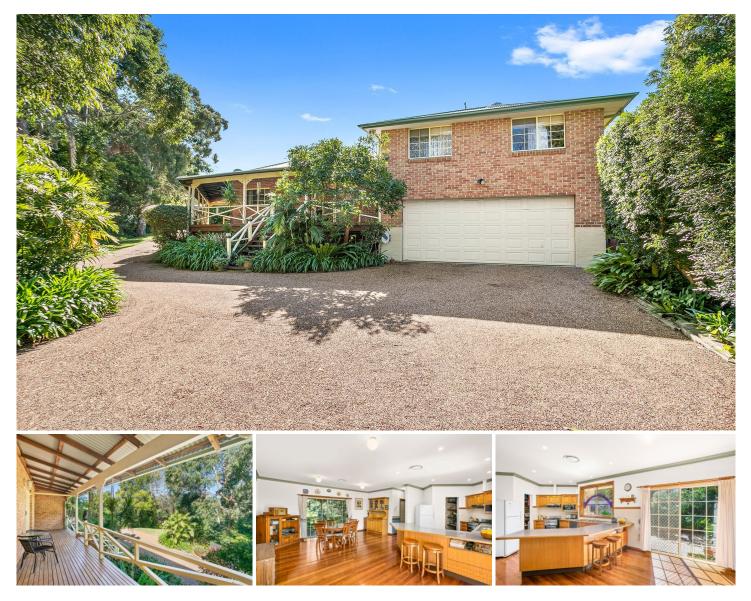

## 6 Broula Close CARINGBAH NSW

You can't help but fall in love with this beautiful 'southern highlands' style home, situated in a cul -de- sac and nestled down a private drive. Positioned so close to both Caringbah Shopping centre and Miranda Westfield with Cronulla Beach just a short drive away, plus the beautiful Camellia gardens with caf? is in walking distance.

\* Private inspections welcomed outside of advertised open homes

- \* Fabulous wrap around veranda
- \* Large open plan formal living and dining rooms
- \* Great kitchen with walk in pantry & gas cooking
- \* Family room flowing to kitchen with superb timber floors
- \* Rumpus room is an ideal games room/teenage retreat
- \* 4 bedrooms with spacious master with walk in robe/ensuite
- \* Separate study room