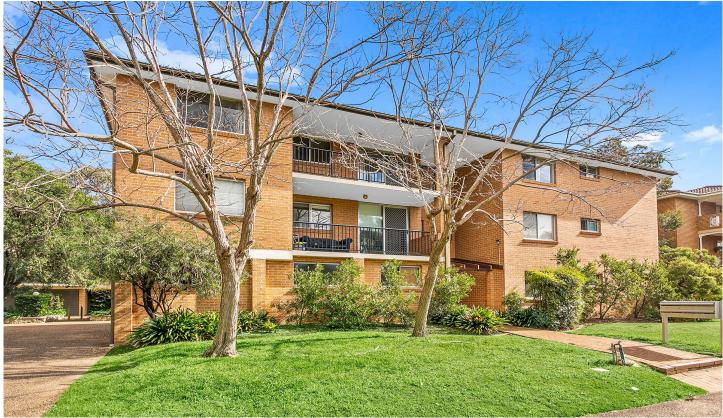

## 17/5-9 Chapman Street GYMEA NSW

Ideally located in quiet leafy street and within close proximity to Gymea Village shops, cafes and only 200m to Gymea Railway Station.

Well maintained in original condition, freshly painted throughout with brand new carpet and is ready for immediate possession.

Sun-drenched aspect with large covered private balcony, excellent floor plan, internal laundry and lock up garage in tightly held security block.

- Strata levies \$616.05 p/q
- Council rates \$342 p/q
- Water rates \$147.30 p/q
- Internal unit size 80 m + 17 m lock up garage = 97 m total