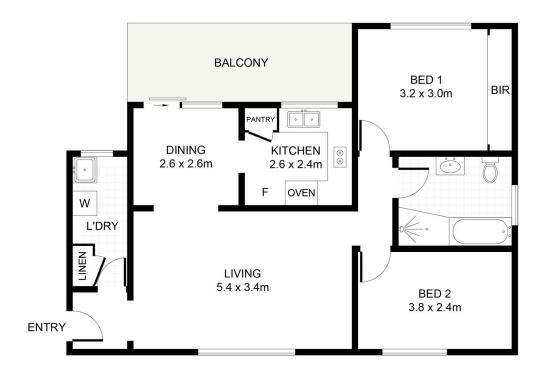

Sun-drenched aspect with large covered private balcony, excellent floor plan, internal laundry and lock up garage in tightly held security block.

- Strata levies \$616.05 p/q
- Council rates \$342 p/q
- Water rates \$147.30 p/q
- Internal unit size 80 m + 17 m lock up garage = 97 m total

Chapman Street, Gymea

DISCLAIMER: PLANS SHOWN ARE FOR PRESENTATION PURPOSES AND ARE NOT PART
OF ANY LEGAL DOCUMENT. ALL MEASUREMENTS AND FIGURES ARE APPROXIMATE.