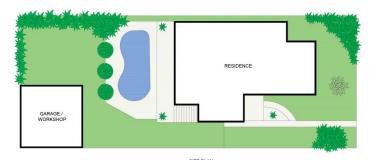

The accommodation provides an updated open plan design boasting an abundance of natural light throughout with a bright sunny North facing rear yard with level grass lawns, in ground pool and garage/workshop.

## 301 President Avenue, Gymea DISCLAIMER: PLANS SHOWN ARE FOR PRESENTATION PURPOSES AND ARE NOT PART OF ANY LEGAL DOCUMENT. ALL MEASUREMENTS AND FIGURES ARE APPROXIMATE.

(NOT SHOWN IN ACTUAL LOCATION / ORIENTATION)