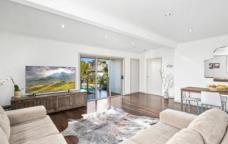

Situated in a highly sought after location in Gymea, within walking distance to Gymea's boutique shops, cafes and transport.

- \* Open plan living and dining, with polished floorboards throughout.
- \* Updated kitchen with Caesarstone bench and stainless appliances.
- \* Three generously sized bedrooms, all with ceiling fans.
- \* Master bedroom with walk-in robe and ensuite.
- \* Renovated bathrooms with floor to ceiling tiles.