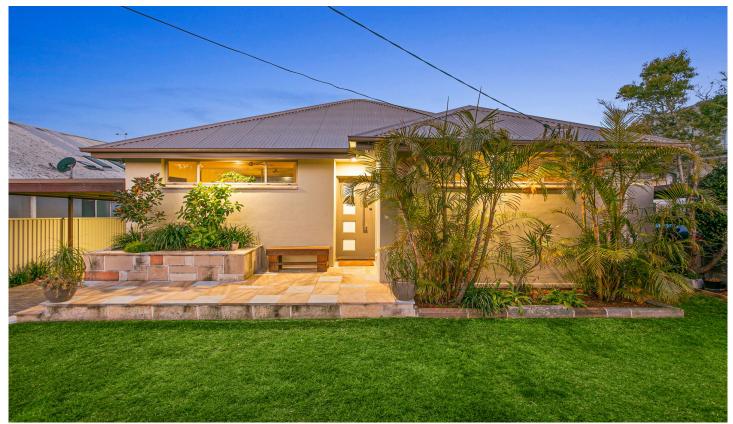

## 130 Manchester Road GYMEA NSW

This stylish and practical, single level home offers immense appeal. Quality renovations and fresh, bright interiors complement this cosy and inviting abode.

Tranquil, private alfresco area with a detached teenage retreat or home office.

Situated in a highly sought after location in Gymea, within walking distance to Gymea's boutique shops, cafes and transport.

- \* Open plan living and dining, with polished floorboards throughout.
- \* Updated kitchen with Caesarstone bench and stainless appliances.
- \* Three generously sized bedrooms, all with ceiling fans.
- \* Master bedroom with walk-in robe and ensuite.
- \* Renovated bathrooms with floor to ceiling tiles.