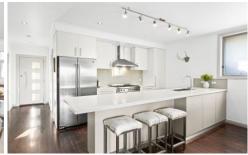

Situated in a highly sought after location in Gymea, within walking distance to Gymea's boutique shops, cafes and transport.

- \* Open plan living and dining, with polished floorboards throughout.
- \* Updated kitchen with Caesarstone bench and stainless appliances.
- \* Three generously sized bedrooms, all with ceiling fans.
- \* Master bedroom with walk-in robe and ensuite.
- \* Renovated bathrooms with floor to ceiling tiles.