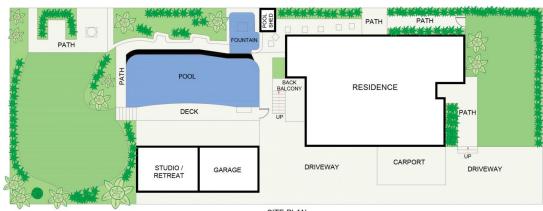

3 📭 2 🔓 2 🖨

Land Size: 632 sqm

View: https://www.jreproperty.com.au/sale/nsw/sut

herland/gymea/residential/house/7489001

Dion Moon 02 9540 2222

SITE PLAN (NOT TO SCALE)