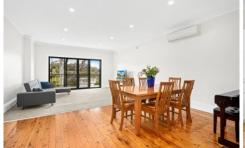

The floor plan consists of a spacious kitchen with ample storage and adjoining living and dining area that leads to a balcony at that front via glass sliding doors and an additional covered entertaining area at the rear of the property.