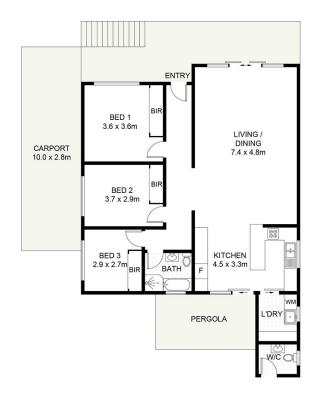

The floor plan consists of a spacious kitchen with ample storage and adjoining living and dining area that leads to a balcony at that front via glass sliding doors and an additional covered entertaining area at the rear of the property.

This family home is set on 581.7sqm parcel of land in the Kirrawee High School catchment and is an ideal opportunity for buyers looking to secure their home in a well sought after location.

For full version visit the website