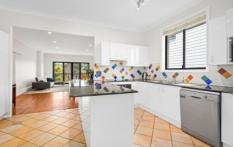

The floor plan consists of a spacious kitchen with ample storage and adjoining living and dining area that leads to a balcony at that front via glass sliding doors and an additional covered entertaining area at the rear of the property.