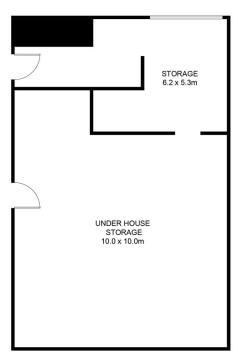

The floor plan consists of a spacious kitchen with ample storage and adjoining living and dining area that leads to a balcony at that front via glass sliding doors and an additional covered entertaining area at the rear of the property.