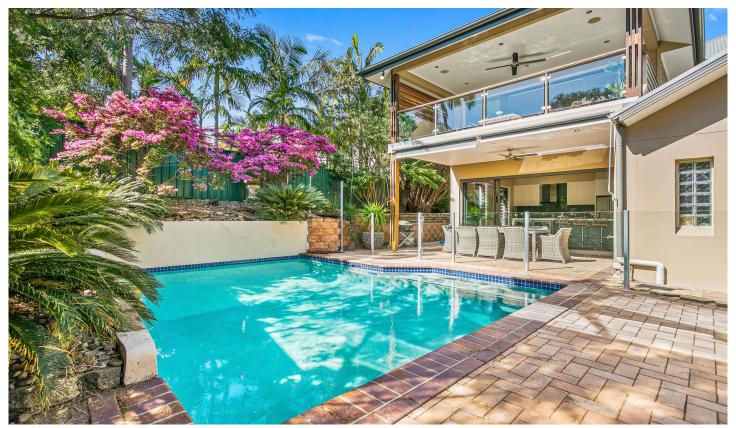

## 5 Erang Avenue KIRRAWEE NSW

This property is sure to tick the boxes! Prominently positioned in a quiet cul-de-sac location within Kirrawee High School catchment and offering a spacious contemporary light filled floorplan over two generous levels. This stunning family home provides a spacious open plan living and dining area with gourmet kitchen that leads via bi-fold doors to the covered entertaining area overlooking the rear yard.

Entertain outdoors all year round under the covered alfresco area with shade screen and overlook the salt

5 📭 3 🖺 1 😭

Type : House Land Size : 657.6 sqm

View : https://www.jreproperty.com.au/sale/nsw/sut herland/kirrawee/residential/house/7489004