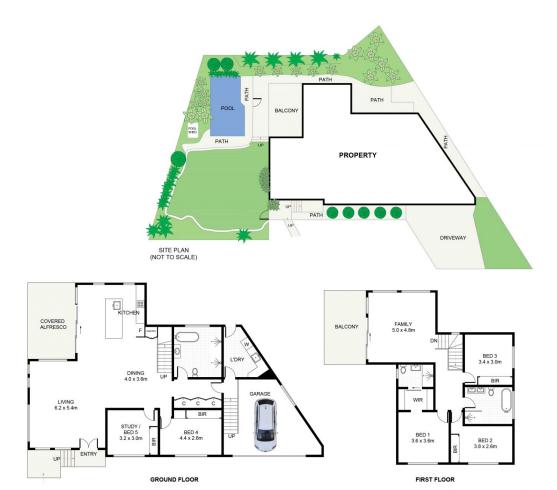

## 5 Erang Avenue KIRRAWEE NSW

This property is sure to tick the boxes! Prominently positioned in a quiet cul-de-sac location within Kirrawee High School catchment and offering a spacious contemporary light filled floorplan over two generous levels. This stunning family home provides a spacious open plan living and dining area with gourmet kitchen that leads via bi-fold doors to the covered entertaining area overlooking the rear yard.

Downstairs accommodates two bedrooms with built-ins while upstairs offers an additional three bedrooms with built-ins, master with walk through robe and ensuite and a spacious teenage/parents retreat with covered balcony and fan.

Entertain outdoors all year round under the covered alfresco area with shade screen and overlook the salt

5 📭 3 🖺 1 😭

Type : House Land Size : 657.6 sqm

View : https://www.jreproperty.com.au/sale/nsw/sut herland/kirrawee/residential/house/7489004

## 5 Erang Avenue, Kirrawee DISCLAIMER: PLANS SHOWN ARE FOR PRESENTATION PURPOSES AND ARE NOT PART OF ANY LEGAL DOCUMENT. ALL MEASUREMENTS AND FIGURES ARE APPROXIMATE.