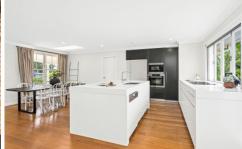

- Spacious light filled open plan living with adjoining dining/additional living area
- Eat-in kitchen overlooking the rear garden with adjacent dining area

4 🕒 1 🔓 2 🗬

Type : House Land Size : 556.4 sqm