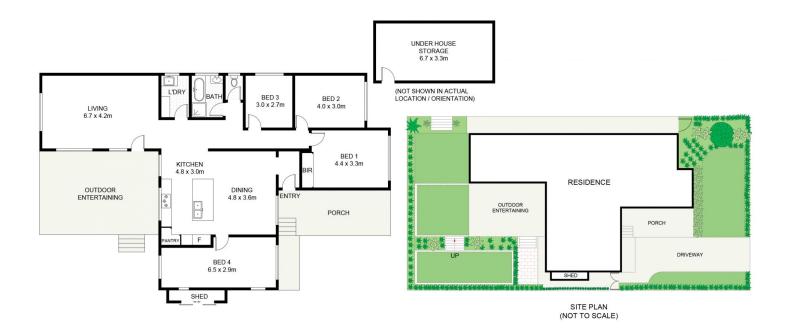

## 34 Johnston Avenue KIRRAWEE NSW

Offering spacious light filled living areas throughout this north facing single level home provides a versatile floorplan with multiple living areas that flow to the outdoor entertaining and sunny level lawn with established gardens. Recently renovated and ready to move in and enjoy a fresh bright and modern interior while providing future potential to add value. Set on 556.4sqm parcel of land and is an ideal opportunity for first home buyers looking to secure a home in a quiet sought-after location and within Kirrawee High School catchment.

- Spacious light filled open plan living with adjoining dining/additional living area
- Eat-in kitchen overlooking the rear garden with adjacent dining area

4 🕒 1 🔓 2 🗬

Type : House Land Size : 556.4 sqm