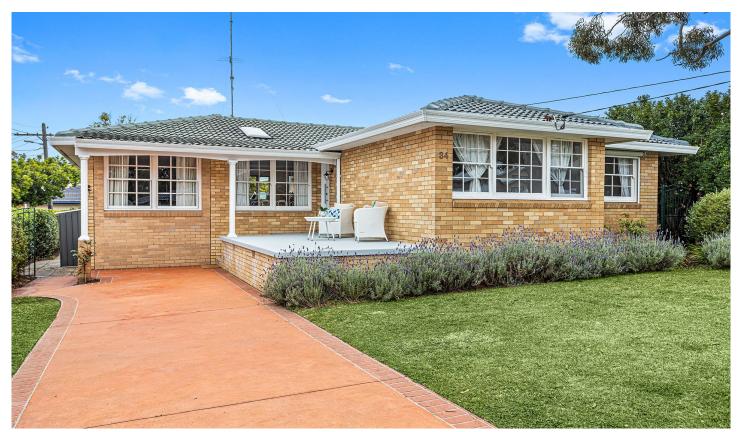

## 34 Johnston Avenue KIRRAWEE NSW

Offering spacious light filled living areas throughout this north facing single level home provides a versatile floorplan with multiple living areas that flow to the outdoor entertaining and sunny level lawn with established gardens. Recently renovated and ready to move in and enjoy a fresh bright and modern interior while providing future potential to add value. Set on 556.4sqm parcel of land and is an ideal opportunity for first home buyers looking to secure a home in a quiet sought-after location and within Kirrawee High School catchment.

- Spacious light filled open plan living with adjoining dining/additional living area
- Eat-in kitchen overlooking the rear garden with adjacent dining area

4 🕒 1 🔓 2 🗬

Type : House Land Size : 556.4 sqm