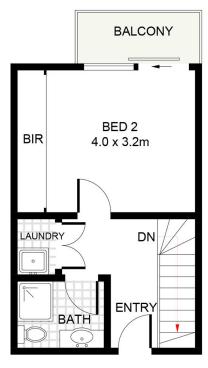

## 16/11-15 Chapman Street GYMEA NSW

Set over two levels and perfectly designed for shared living with a large bedroom and bathroom on ground level and a further bedroom with balcony and bathroom on the second floor.

For full version visit the website

**FIRST FLOOR** 

**GROUND FLOOR** 

**LOWER GROUND FLOOR** 

## 16/11-15 Chapman Street, Gymea

DISCLAIMER: PLANS SHOWN ARE FOR PRESENTATION PURPOSES AND ARE NOT PART OF ANY LEGAL DOCUMENT. ALL MEASUREMENTS AND FIGURES ARE APPROXIMATE.