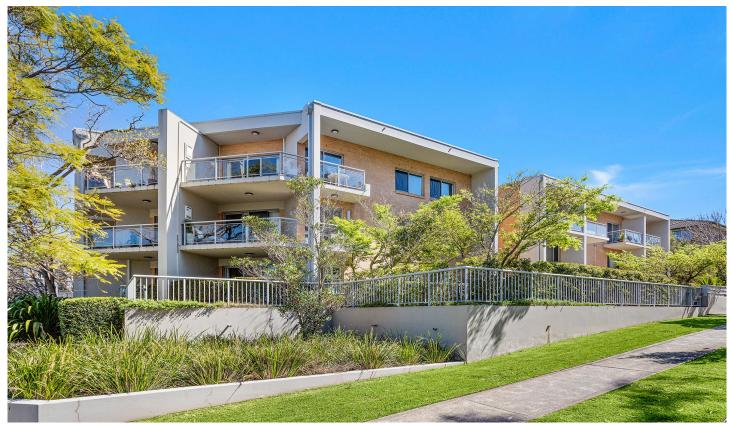

## 16/11-15 Chapman Street GYMEA NSW

Set over two levels and perfectly designed for shared living with a large bedroom and bathroom on ground level and a further bedroom with balcony and bathroom on the second floor.

The spacious open plan living provides a Caesar kitchen with adjoining living and dining that leads a sunny paved courtyard with established gardens.

Located in a highly sought-after area close to Gymea shops, cafes and public transport this property is flawlessly presented and absolutely nothing to do but move in and relax and enjoy a low maintenance lifestyle.