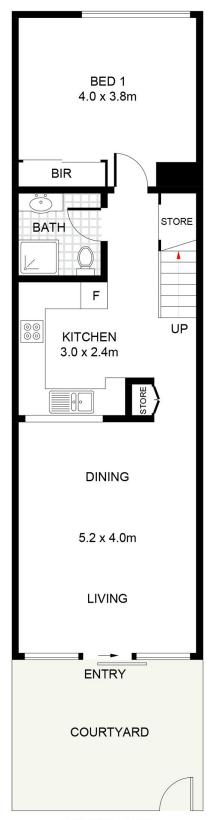

## 16/11-15 Chapman Street GYMEA NSW

Set over two levels and perfectly designed for shared living with a large bedroom and bathroom on ground level and a further bedroom with balcony and bathroom on the second floor.

The spacious open plan living provides a Caesar kitchen with adjoining living and dining that leads a sunny paved courtyard with established gardens.

Located in a highly sought-after area close to Gymea shops, cafes and public transport this property is flawlessly presented and absolutely nothing to do but move in and relax and enjoy a low maintenance lifestyle.

For full version visit the website

**FIRST FLOOR** 

**GROUND FLOOR** 

**LOWER GROUND FLOOR** 

## 16/11-15 Chapman Street, Gymea

DISCLAIMER: PLANS SHOWN ARE FOR PRESENTATION PURPOSES AND ARE NOT PART OF ANY LEGAL DOCUMENT. ALL MEASUREMENTS AND FIGURES ARE APPROXIMATE.