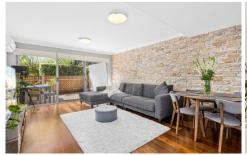

The spacious open plan living provides a Caesar kitchen with adjoining living and dining that leads a sunny paved courtyard with established gardens.

Located in a highly sought-after area close to Gymea shops, cafes and public transport this property is flawlessly presented and absolutely nothing to do but move in and relax and enjoy a low maintenance lifestyle.

\* Open plan living and dining area leading to the outdoor

2 2 2 2

**Type**: Apartment

**View**: https://www.jreproperty.com.au/sale/nsw/sutherla nd/gymea/residential/apartment/7489007

Trent Jeffree 02 9540 2222