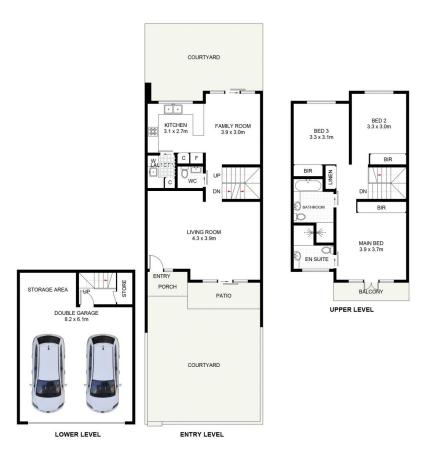

## 10/10-14 Marion Street GYMEA NSW

Showcasing spacious light filled interiors throughout this townhouse offers a low maintenance lifestyle and is nestled within a boutique security complex close to schools, shops and parklands.

The floorplan provides spacious living downstairs leading to a front courtyard with grass and gardens an additional paved courtyard at the rear off the kitchen and dining area. This stunning townhouse has so much to offer and should definitely be on your list to inspect.

- \* Spacious living on entry leading to a grass courtyard with gardens
- \* Caesar kitchen with stainless steel appliances and spacious laundry
- \* Master bedroom with ensuite and balcony- additional