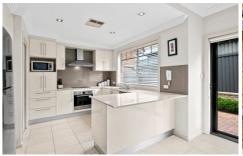

- \* Spacious living on entry leading to a grass courtyard with gardens
- \* Caesar kitchen with stainless steel appliances and spacious laundry
- \* Master bedroom with ensuite and balcony- additional