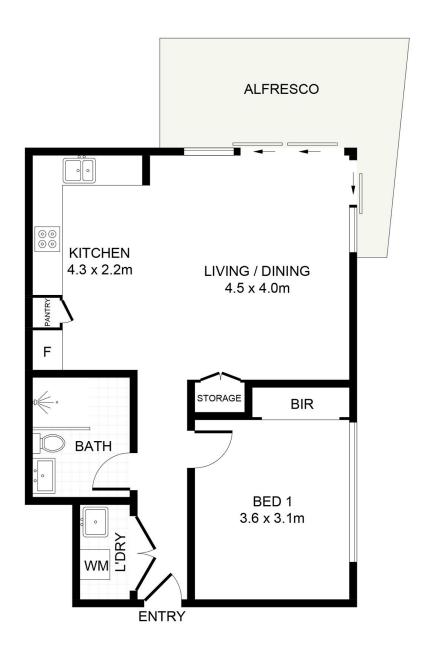

## 102/510 Kingsway MIRANDA NSW

This fabulous light filled apartment in 'Highview' has that wonderful flow through from the stylish open plan living area to the very large entertainers' balcony. Just over 1 years old, beautifully built & facing Gurrier Avenue, with just a stroll to Westfield shopping, dining & entertainment. All transport is a short walk which makes this property position perfect for the first home buyers or executives.

The Vendors absolutely love this apartment, they are so sorry to be leaving, however a growing family requests another bedroom!

- \* Fabulous open plan living/dining/kitchen with floating timber flooring
- \* Balcony has floor to ceiling glass doors that gives you huge flow through from living
- \* Smeg appliances (gas cooktop) & stone benchtops in Kitchen