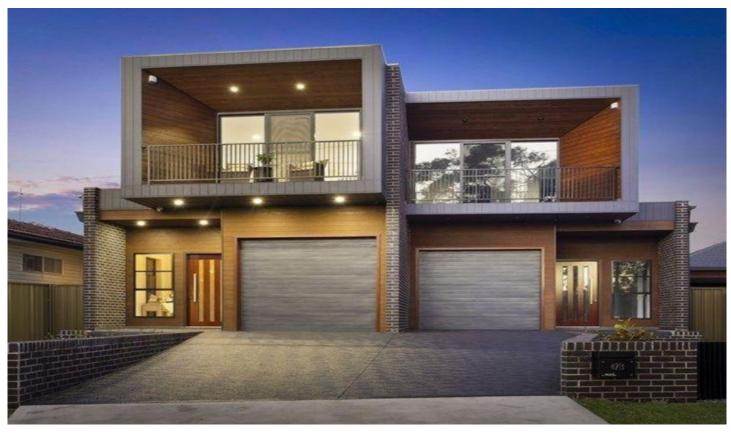

## 42B Arcadia Avenue GYMEA BAY NSW

Optimising the sophistication & class this brand new 4 bedrooms duplex perfectly position enjoying distant tree top & valley views.

Kitchen boast high end finishes & stylish oversize bench tops Miele cooking appliances which poses as the grand centre piece to the generous living space to thoughtfully flows to the alfresco living complete with outdoor kitchen & private low maintenance courtyard.

Generous size bedrooms throughout one downstairs all with built-ins whilst the commanding master bedroom is upstairs with walk in robe beautiful ensuite & balcony with unique views for duplex living.

Study nook upstairs. Single lock up garage with internal access.