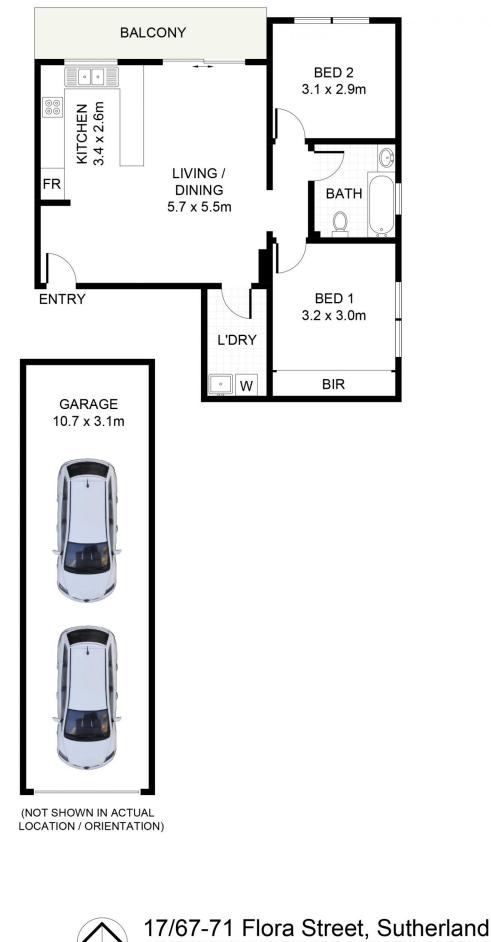

## 2 🎮 1 🏪 2 🛱

| Туре          | : |
|---------------|---|
| Building Size | 1 |

: Apartment e: 12 sqm

View

: https://www.jreproperty.com.au/sale/nsw /sutherland/kirrawee/residential/apartme nt/7489013

Luke Jeffree 02 9540 2222

For full version visit the website

https://www.jreproperty.com.au

Ń

DISCLAIMER: PLANS SHOWN ARE FOR PRESENTATION PURPOSES AND ARE NOT PART OF ANY LEGAL DOCUMENT. ALL MEASUREMENTS AND FIGURES ARE APPROXIMATE.