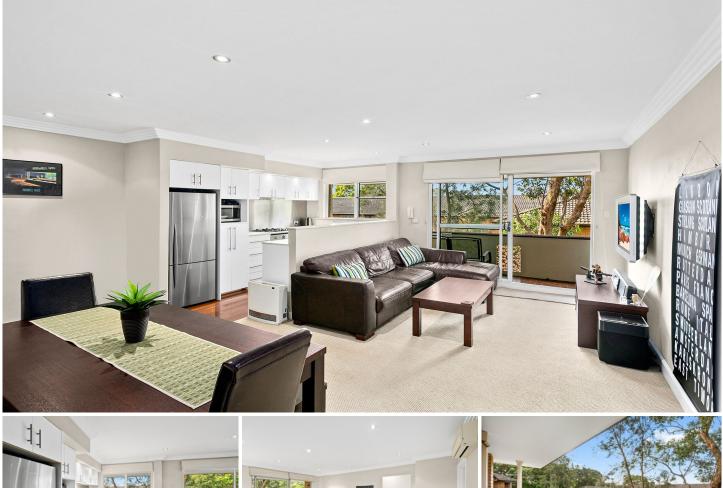

## 17/67-71 Flora Street KIRRAWEE NSW

Prominently positioned on the top floor with a sense of space and an outstanding and peaceful location, this well-presented apartment offers exceptional Kirrawee buying in a highly sought-after location.

Well maintained and boasting spacious living throughout making this an ideal opportunity for first home buyers to simply move in or the savvy investor looking for an established complex in a central location.

- \* Spacious light filled living with split system air con
- \* Modern kitchen with gas cooking and stainless-steel appliances
- \* Sizable balcony with leafy aspect and room for the BBQ
- \* Generous bedrooms, master with built-in robe