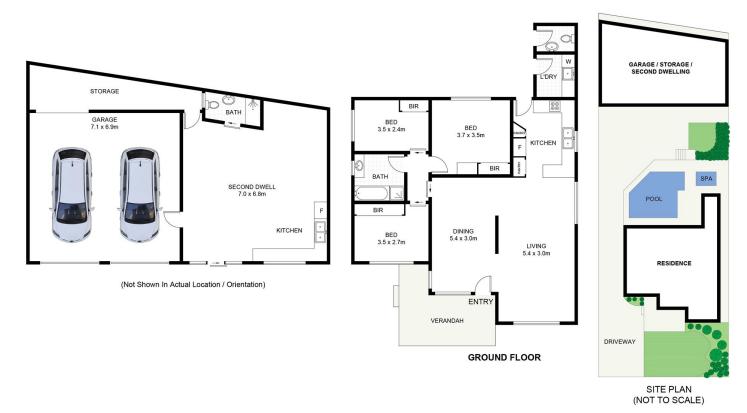

## 264 Gymea Bay Road GYMEA BAY NSW

Located in a highly sought-after location offering a versatile floorplan, this much-loved one owner family home has been meticulously maintained inside and out and provides a great opportunity to add further value.

Boasting a level sunny yard with pool and spa with manicured lawn and gardens this home provides an additional feature being the perfect in-law accommodation or teenage retreat complete with kitchenette and bathroom at the rear of the property.

Situated close to Schools and parklands and within Kirrawee High School catchment, this could be just what you have been looking for!

3 📭 2 🖺 2 🗬

Type: House

**View**: https://www.jreproperty.com.au/sale/nsw/sutherla nd/gymea-bay/residential/house/7489015