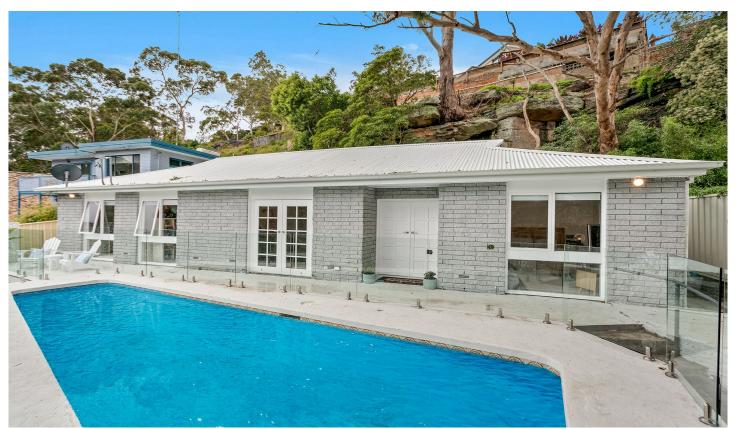

## 8 Cobargo Road GYMEA BAY NSW

Hidden amongst the beauty of Gymea Bay with a leafy outlook rests this four-bedroom cottage enjoying absolute serenity with a private and elevated setting.

Renovated throughout with a fresh bright pallet and sitting within the Kirrawee High catchment this opportunity should appeal to the buyer looking for their dream home in a desired real estate locale.

For full version visit the website

4 🕒 2 📛 1 🖨

Type : House Land Size : 600.7 sqm

View: https://www.jreproperty.com.au/sale/nsw/sut

herland/gymea-bay/residential/house/74890

16

Luke Jeffree 02 9540 2222