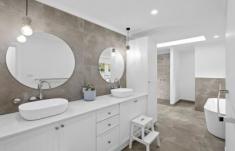

- \* Spacious light filled open plan living and dining area with skylight
- \* Caesar kitchen with stainless steel appliances and large butler's pantry
- \* All bedrooms are complete with ceiling fans and built-in robes, and master with ensuite