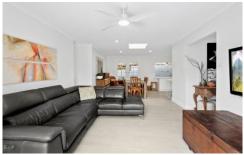

- \* Spacious light filled open plan living and dining area with skylight
- \* Caesar kitchen with stainless steel appliances and large butler's pantry
- \* All bedrooms are complete with ceiling fans and built-in robes, and master with ensuite