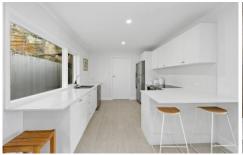

- \* Spacious light filled open plan living and dining area with skylight
- \* Caesar kitchen with stainless steel appliances and large butler's pantry
- \* All bedrooms are complete with ceiling fans and built-in robes, and master with ensuite