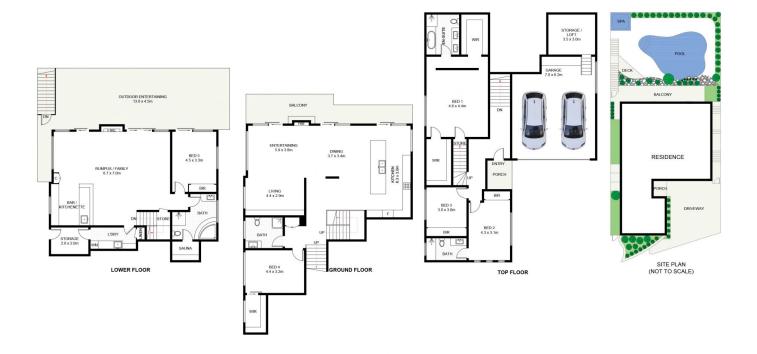

Immaculately presented and spaciously set over 3 split levels of living and entertaining this well-proportioned family home ensures excellent family separation with versatile spaces catering to a variety of needs.

Entertaining will be an absolute pleasure with a quality designer kitchen that seamlessly flows to the family living and dining area complete with gas fireplace, central floor

For full version visit the website