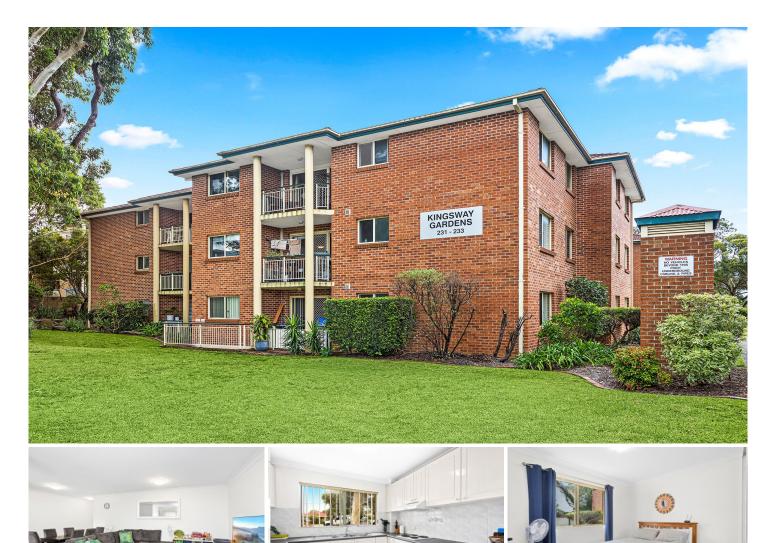

## 2/231-233 Kingsway CARINGBAH NSW

Looking to purchase in an ideal sort after central location?

Presenting this spacious ground floor garden apartment that would suit a first home owner, investor or downsizer looking for ground floor apartment.

Just move in, relax and enjoy this low maintenance, easy living lifestyle within close proximity to Caringbah village, bus, train and minutes to Cronulla Beach.

- \* Spacious combined lounge and dining area
- \* Light filled bedrooms with built in wardrobes
- \* Modern neat kitchen with ample bench space
- \* Internal laundry with additional WC
- \* Secure complex with intercom and lock up garage