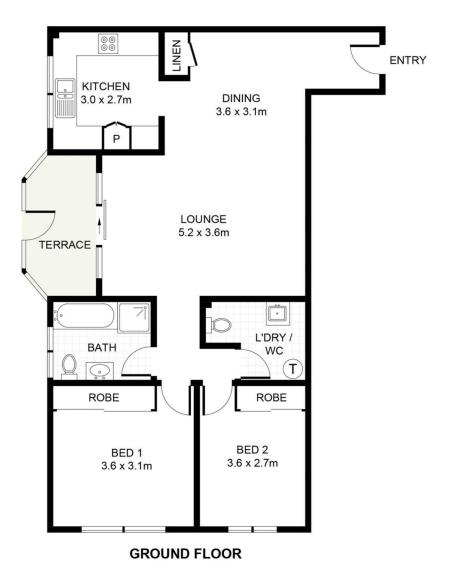

Just move in, relax and enjoy this low maintenance, easy living lifestyle within close proximity to Caringbah village, bus, train and minutes to Cronulla Beach.

- \* Spacious combined lounge and dining area
- \* Light filled bedrooms with built in wardrobes
- \* Modern neat kitchen with ample bench space
- \* Internal laundry with additional WC
- \* Secure complex with intercom and lock up garage

## For full version visit the website

| 2 | 1 🚔 | 1 🛱 |
|---|-----|-----|
| 4 |     |     |

| Туре     |      | : | Apa |
|----------|------|---|-----|
| Ruilding | Siza |   | 9 9 |

: Apartment

View :

: 9 sqm