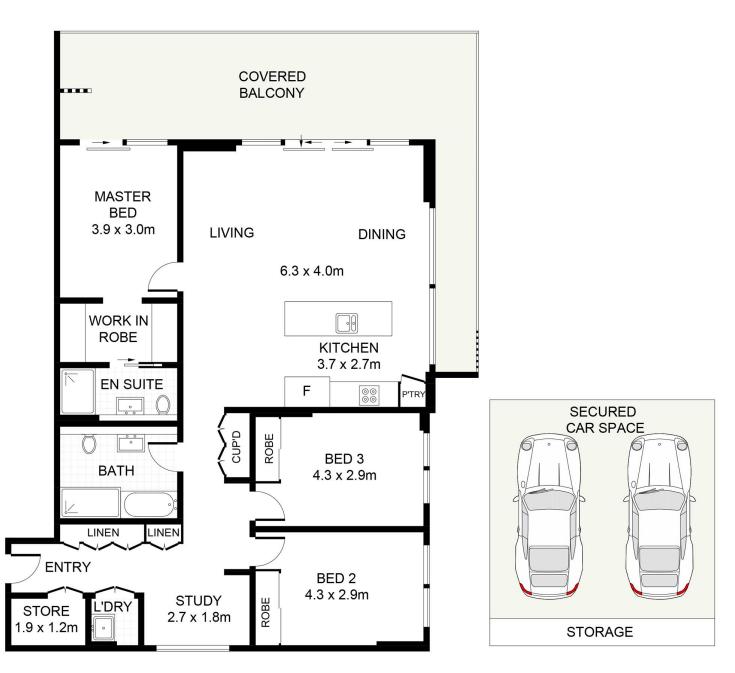

\* Gourmet kitchen with quality SMEG appliances and gas cooking

\* 3 spacious bedrooms, master with walk through robe and