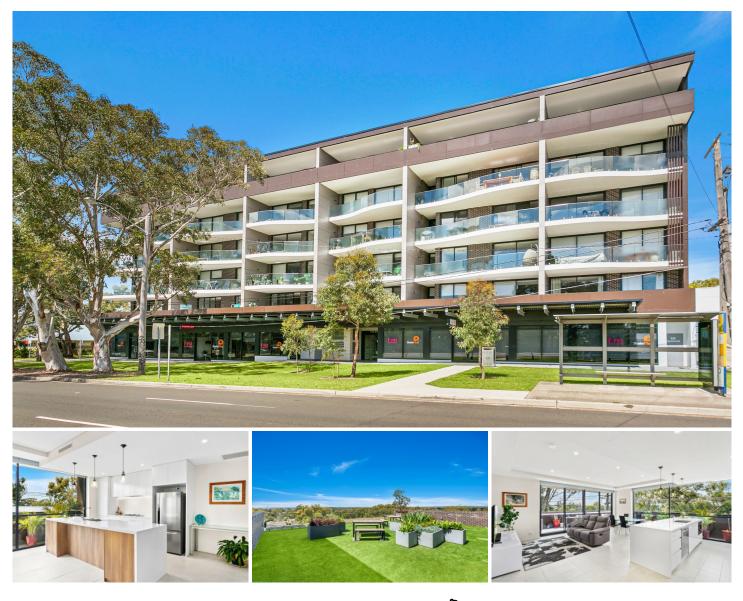

## 106/748-750 Kingsway GYMEA NSW

This luxury 3-bedroom apartment is situated in the heart of Gymea is designed to impress with a modern light filled and a functional floor plan.

Pure convenience with its locality to Gymea Village shops, transport and positioned on the first floor with lift access in the striking "artiste" complex.

This is an ideal opportunity for those who are seeking the best in apartment living without compromising on space in this popular sought-after location.

\* Light filled interiors across a modern open plan living with floor to ceiling glass

\* Gourmet kitchen with quality SMEG appliances and gas cooking

\* 3 spacious bedrooms, master with walk through robe and