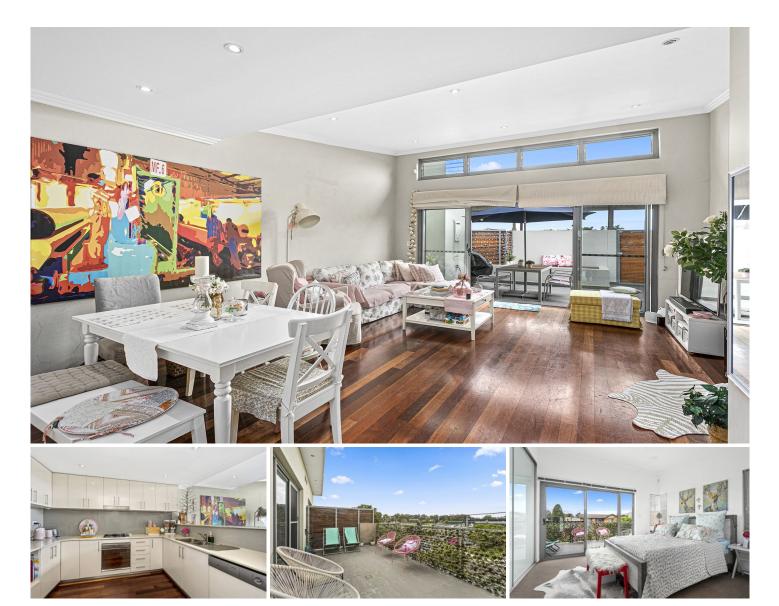

## 5/284 Belgrave Esplanade SYLVANIA WATERS NSW

Located in the 'Acqualinea Complex' this stylish apartment offers convenience and lifestyle. This modern property has sun drenched interiors with soaring high ceilings and an open plan living and dining area which flows out to a private entertainer's terrace with caf? style living at your door step.

Features include:

\* Open plan lounge and dining with polished timber flooring throughout

\* Gourmet stone bench top kitchen with SMEG/ Gas appliances

\* Two large bedrooms with built in robes, main with ensuite and private balcony, study nook