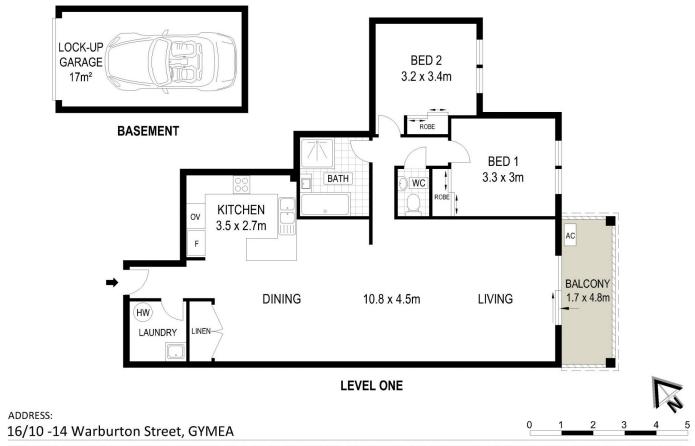

## 16/10-14 Warburton Street GYMEA NSW

Tucked away yet incredibly convenient, this spacious apartment is situated on the second floor and affords an easy-care lifestyle with amenities all at your door.

An expansive living and dining area on entry which gives this apartment a fantastic sense of space and also leads to a balcony privately positioned at the rear of the complex. Experience a low maintenance lifestyle in the vibrant Gymea Village, with 300 metres to Gymea train station or relax in one of the nearby cafes or Hazlehurst gallery's gardens at the end of your street.

- \* First floor positioned apartment with an expansive flowing floor plan
- \* Generous modern kitchen with breakfast bar adjoining the dining area

2 🕒 1 📛 1 🖨

Type: Apartment

**View**: https://www.jreproperty.com.au/sale/nsw/sutherla nd/gymea/residential/apartment/7489030