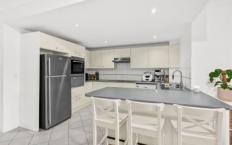

- \* First floor positioned apartment with an expansive flowing floor plan
- \* Generous modern kitchen with breakfast bar adjoining the dining area

2 🕒 1 📛 1 🖨

Type: Apartment

**View**: https://www.jreproperty.com.au/sale/nsw/sutherla nd/gymea/residential/apartment/7489030